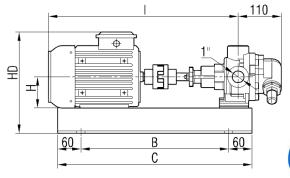

# **Pump Dimensions:**

## Coupling Dimensions - Motor and gearbox drive:

| Motor Power & Speed        |                |               | I   | HD    | Н   | В   | С   | F   | K  | g  |
|----------------------------|----------------|---------------|-----|-------|-----|-----|-----|-----|----|----|
| 0.5-0.75 HP / 0.37-0.55 kw | 900 d/d (rpm)  | MOTOR         | 501 | 263   | 80  |     | 500 | 80  | 29 | 30 |
| 0.75-1 HP / 0.55-0.75 kw   | 1400 d/d (rpm) | 80            |     |       |     |     |     |     | 18 | 29 |
| 1 HP / 0.75 kw             | 900 d/d (rpm)  | MOTOR         | 541 | - 281 | 90  | 380 |     | 90  | 33 |    |
| 1.5 HP / 1.1 kw            | 1400 d/d (rpm) | 90S           |     |       |     |     |     |     |    | 3  |
| 1.5 HP / 1.1 kw            | 900 d/d (rpm)  | MOTOR         | 580 |       |     |     |     |     | ,  | _  |
| 2 HP / 1.5 kw              | 1400 d/d (rpm) | 90L           |     |       |     |     |     |     | 35 |    |
| 1.5 HP / 1.1 kw            | 750 d/d (rpm)  |               | 608 | 300   | 100 | 430 | 550 | 100 | 42 |    |
| 2 HP / 1.5 kw              | 900 d/d (rpm)  | MOTOR<br>100L |     |       |     |     |     |     | 4  | 2  |
| 3-4 HP / 2.2-3 kw          | 1400 d/d (rpm) | 1001          |     |       |     |     |     |     | 40 | 44 |