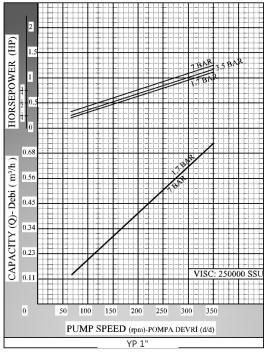

✓ Sealing: Lip seal

| Capacity & Power Table |                                                                             |                                                                                              |                                                                                       |                                                                                                                                  |               |                                   |                                                                                                                                                                                                                                                                                                                                                                                                                                                                                                                                                                                                                                                                                                                                                                                                                                                                                                                                                                                                                                                                                                                                                                                                                                                                                                                                                                                                                                                                                                                                                                                                                                                                                                                                                                                                                                                                                                                                                                                                                                                                                                                             |  |  |  |
|------------------------|-----------------------------------------------------------------------------|----------------------------------------------------------------------------------------------|---------------------------------------------------------------------------------------|----------------------------------------------------------------------------------------------------------------------------------|---------------|-----------------------------------|-----------------------------------------------------------------------------------------------------------------------------------------------------------------------------------------------------------------------------------------------------------------------------------------------------------------------------------------------------------------------------------------------------------------------------------------------------------------------------------------------------------------------------------------------------------------------------------------------------------------------------------------------------------------------------------------------------------------------------------------------------------------------------------------------------------------------------------------------------------------------------------------------------------------------------------------------------------------------------------------------------------------------------------------------------------------------------------------------------------------------------------------------------------------------------------------------------------------------------------------------------------------------------------------------------------------------------------------------------------------------------------------------------------------------------------------------------------------------------------------------------------------------------------------------------------------------------------------------------------------------------------------------------------------------------------------------------------------------------------------------------------------------------------------------------------------------------------------------------------------------------------------------------------------------------------------------------------------------------------------------------------------------------------------------------------------------------------------------------------------------------|--|--|--|
| Capacity (Q) Spe       |                                                                             | d (ways)                                                                                     |                                                                                       |                                                                                                                                  | \/:it         |                                   |                                                                                                                                                                                                                                                                                                                                                                                                                                                                                                                                                                                                                                                                                                                                                                                                                                                                                                                                                                                                                                                                                                                                                                                                                                                                                                                                                                                                                                                                                                                                                                                                                                                                                                                                                                                                                                                                                                                                                                                                                                                                                                                             |  |  |  |
|                        |                                                                             | eed (rpm)                                                                                    | 2 Bar                                                                                 | 2 Bar 5 Bar                                                                                                                      |               | ar                                | Viscosity                                                                                                                                                                                                                                                                                                                                                                                                                                                                                                                                                                                                                                                                                                                                                                                                                                                                                                                                                                                                                                                                                                                                                                                                                                                                                                                                                                                                                                                                                                                                                                                                                                                                                                                                                                                                                                                                                                                                                                                                                                                                                                                   |  |  |  |
| 3.5                    |                                                                             | 900                                                                                          | 1.5 HP                                                                                | 1.5 HP                                                                                                                           | 2 HP          |                                   | 750 SSU                                                                                                                                                                                                                                                                                                                                                                                                                                                                                                                                                                                                                                                                                                                                                                                                                                                                                                                                                                                                                                                                                                                                                                                                                                                                                                                                                                                                                                                                                                                                                                                                                                                                                                                                                                                                                                                                                                                                                                                                                                                                                                                     |  |  |  |
| 5.5                    |                                                                             | 1400                                                                                         | 1.5 HP                                                                                | 2 HP                                                                                                                             | 3 H           | IP                                | 100 SSU                                                                                                                                                                                                                                                                                                                                                                                                                                                                                                                                                                                                                                                                                                                                                                                                                                                                                                                                                                                                                                                                                                                                                                                                                                                                                                                                                                                                                                                                                                                                                                                                                                                                                                                                                                                                                                                                                                                                                                                                                                                                                                                     |  |  |  |
| Motor Powers           |                                                                             |                                                                                              |                                                                                       |                                                                                                                                  |               | М                                 | otor Powers                                                                                                                                                                                                                                                                                                                                                                                                                                                                                                                                                                                                                                                                                                                                                                                                                                                                                                                                                                                                                                                                                                                                                                                                                                                                                                                                                                                                                                                                                                                                                                                                                                                                                                                                                                                                                                                                                                                                                                                                                                                                                                                 |  |  |  |
| 1.5 HP 900 d/d (rpm)   |                                                                             |                                                                                              |                                                                                       |                                                                                                                                  |               | 1.5 HP                            | 750 d/d (rpm)                                                                                                                                                                                                                                                                                                                                                                                                                                                                                                                                                                                                                                                                                                                                                                                                                                                                                                                                                                                                                                                                                                                                                                                                                                                                                                                                                                                                                                                                                                                                                                                                                                                                                                                                                                                                                                                                                                                                                                                                                                                                                                               |  |  |  |
| 1400 d/d               | (rpm)                                                                       |                                                                                              |                                                                                       |                                                                                                                                  |               | 2 HP                              | 900 d/d (rpm)                                                                                                                                                                                                                                                                                                                                                                                                                                                                                                                                                                                                                                                                                                                                                                                                                                                                                                                                                                                                                                                                                                                                                                                                                                                                                                                                                                                                                                                                                                                                                                                                                                                                                                                                                                                                                                                                                                                                                                                                                                                                                                               |  |  |  |
| 1400 d/d               | (rpm)                                                                       |                                                                                              |                                                                                       |                                                                                                                                  |               | 3 HP                              | 1400 d/d (rpm)                                                                                                                                                                                                                                                                                                                                                                                                                                                                                                                                                                                                                                                                                                                                                                                                                                                                                                                                                                                                                                                                                                                                                                                                                                                                                                                                                                                                                                                                                                                                                                                                                                                                                                                                                                                                                                                                                                                                                                                                                                                                                                              |  |  |  |
| Motor Body             |                                                                             |                                                                                              |                                                                                       |                                                                                                                                  |               | N                                 | Notor Body                                                                                                                                                                                                                                                                                                                                                                                                                                                                                                                                                                                                                                                                                                                                                                                                                                                                                                                                                                                                                                                                                                                                                                                                                                                                                                                                                                                                                                                                                                                                                                                                                                                                                                                                                                                                                                                                                                                                                                                                                                                                                                                  |  |  |  |
| 90                     |                                                                             |                                                                                              |                                                                                       |                                                                                                                                  |               |                                   | 100                                                                                                                                                                                                                                                                                                                                                                                                                                                                                                                                                                                                                                                                                                                                                                                                                                                                                                                                                                                                                                                                                                                                                                                                                                                                                                                                                                                                                                                                                                                                                                                                                                                                                                                                                                                                                                                                                                                                                                                                                                                                                                                         |  |  |  |
|                        | 3.5<br>5.5<br>otor Power<br>900 d/d (<br>1400 d/d<br>1400 d/d<br>Motor Body | 3.5<br>5.5<br>otor Powers<br>900 d/d (rpm)<br>1400 d/d (rpm)<br>1400 d/d (rpm)<br>Motor Body | 3.5 900 5.5 1400  otor Powers  900 d/d (rpm) 1400 d/d (rpm) 1400 d/d (rpm) Motor Body | acity (Q) Speed (rpm) 2 Bar  3.5 900 1.5 HP  5.5 1400 1.5 HP  otor Powers 900 d/d (rpm) 1400 d/d (rpm) 1400 d/d (rpm) Motor Body | 2 Bar   5 Bar | Speed (rpm)   2 Bar   5 Bar   7 B | Pressure   2 Bar   5 Bar   7 Bar   3.5   900   1.5 HP   1.5 HP   2 HP   5.5   1400   1.5 HP   2 HP   3 HP   1400 d/d (rpm)   1400 d/d (rpm) |  |  |  |

# **Pump Dimensions - Capacity Graphs:**