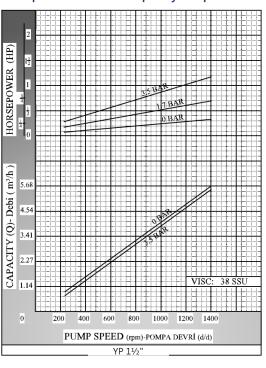

# **Pump Dimensions - Capacity Graphs:**

#### Performance:

| Flow rate   | 5.5 m³/h        |
|-------------|-----------------|
| Pressure    | 1 - 7 bar       |
| Temperature | 0 - 100 °C      |
| Speed       | 1400 d/d        |
| Viscosity   | 100 - 75000 SSU |

✓ Sealing: Lip seal

| Capacity & Power Table |                                                                             |                                                                                              |                                                                                       |                                                                                                                                  |               |                                   |                                                                                                                                                                                                                                                                                                                                                                                                                                                                                                                                                                                                                                                                                                                                                                                                                                                                                                                                                                                                                                                                                                                                                                                                                                                                                                                                                                                                                                                                                                                                                                                                                                                                                                                                                                                                                                                                                                                                                                                                                                                                                                                             |  |  |  |
|------------------------|-----------------------------------------------------------------------------|----------------------------------------------------------------------------------------------|---------------------------------------------------------------------------------------|----------------------------------------------------------------------------------------------------------------------------------|---------------|-----------------------------------|-----------------------------------------------------------------------------------------------------------------------------------------------------------------------------------------------------------------------------------------------------------------------------------------------------------------------------------------------------------------------------------------------------------------------------------------------------------------------------------------------------------------------------------------------------------------------------------------------------------------------------------------------------------------------------------------------------------------------------------------------------------------------------------------------------------------------------------------------------------------------------------------------------------------------------------------------------------------------------------------------------------------------------------------------------------------------------------------------------------------------------------------------------------------------------------------------------------------------------------------------------------------------------------------------------------------------------------------------------------------------------------------------------------------------------------------------------------------------------------------------------------------------------------------------------------------------------------------------------------------------------------------------------------------------------------------------------------------------------------------------------------------------------------------------------------------------------------------------------------------------------------------------------------------------------------------------------------------------------------------------------------------------------------------------------------------------------------------------------------------------------|--|--|--|
| Capacity (Q) Spe       |                                                                             | d (ways)                                                                                     |                                                                                       |                                                                                                                                  | \/:it         |                                   |                                                                                                                                                                                                                                                                                                                                                                                                                                                                                                                                                                                                                                                                                                                                                                                                                                                                                                                                                                                                                                                                                                                                                                                                                                                                                                                                                                                                                                                                                                                                                                                                                                                                                                                                                                                                                                                                                                                                                                                                                                                                                                                             |  |  |  |
|                        |                                                                             | eed (rpm)                                                                                    | 2 Bar                                                                                 | 2 Bar 5 Bar                                                                                                                      |               | ar                                | Viscosity                                                                                                                                                                                                                                                                                                                                                                                                                                                                                                                                                                                                                                                                                                                                                                                                                                                                                                                                                                                                                                                                                                                                                                                                                                                                                                                                                                                                                                                                                                                                                                                                                                                                                                                                                                                                                                                                                                                                                                                                                                                                                                                   |  |  |  |
| 3.5                    |                                                                             | 900                                                                                          | 1.5 HP                                                                                | 1.5 HP                                                                                                                           | 2 HP          |                                   | 750 SSU                                                                                                                                                                                                                                                                                                                                                                                                                                                                                                                                                                                                                                                                                                                                                                                                                                                                                                                                                                                                                                                                                                                                                                                                                                                                                                                                                                                                                                                                                                                                                                                                                                                                                                                                                                                                                                                                                                                                                                                                                                                                                                                     |  |  |  |
| 5.5                    |                                                                             | 1400                                                                                         | 1.5 HP                                                                                | 2 HP                                                                                                                             | 3 H           | IP                                | 100 SSU                                                                                                                                                                                                                                                                                                                                                                                                                                                                                                                                                                                                                                                                                                                                                                                                                                                                                                                                                                                                                                                                                                                                                                                                                                                                                                                                                                                                                                                                                                                                                                                                                                                                                                                                                                                                                                                                                                                                                                                                                                                                                                                     |  |  |  |
| Motor Powers           |                                                                             |                                                                                              |                                                                                       |                                                                                                                                  |               | М                                 | otor Powers                                                                                                                                                                                                                                                                                                                                                                                                                                                                                                                                                                                                                                                                                                                                                                                                                                                                                                                                                                                                                                                                                                                                                                                                                                                                                                                                                                                                                                                                                                                                                                                                                                                                                                                                                                                                                                                                                                                                                                                                                                                                                                                 |  |  |  |
| 1.5 HP 900 d/d (rpm)   |                                                                             |                                                                                              |                                                                                       |                                                                                                                                  |               | 1.5 HP                            | 750 d/d (rpm)                                                                                                                                                                                                                                                                                                                                                                                                                                                                                                                                                                                                                                                                                                                                                                                                                                                                                                                                                                                                                                                                                                                                                                                                                                                                                                                                                                                                                                                                                                                                                                                                                                                                                                                                                                                                                                                                                                                                                                                                                                                                                                               |  |  |  |
| 1400 d/d               | (rpm)                                                                       |                                                                                              |                                                                                       |                                                                                                                                  |               | 2 HP                              | 900 d/d (rpm)                                                                                                                                                                                                                                                                                                                                                                                                                                                                                                                                                                                                                                                                                                                                                                                                                                                                                                                                                                                                                                                                                                                                                                                                                                                                                                                                                                                                                                                                                                                                                                                                                                                                                                                                                                                                                                                                                                                                                                                                                                                                                                               |  |  |  |
| 1400 d/d               | (rpm)                                                                       |                                                                                              |                                                                                       |                                                                                                                                  |               | 3 HP                              | 1400 d/d (rpm)                                                                                                                                                                                                                                                                                                                                                                                                                                                                                                                                                                                                                                                                                                                                                                                                                                                                                                                                                                                                                                                                                                                                                                                                                                                                                                                                                                                                                                                                                                                                                                                                                                                                                                                                                                                                                                                                                                                                                                                                                                                                                                              |  |  |  |
| Motor Body             |                                                                             |                                                                                              |                                                                                       |                                                                                                                                  |               | N                                 | Notor Body                                                                                                                                                                                                                                                                                                                                                                                                                                                                                                                                                                                                                                                                                                                                                                                                                                                                                                                                                                                                                                                                                                                                                                                                                                                                                                                                                                                                                                                                                                                                                                                                                                                                                                                                                                                                                                                                                                                                                                                                                                                                                                                  |  |  |  |
| 90                     |                                                                             |                                                                                              |                                                                                       |                                                                                                                                  |               |                                   | 100                                                                                                                                                                                                                                                                                                                                                                                                                                                                                                                                                                                                                                                                                                                                                                                                                                                                                                                                                                                                                                                                                                                                                                                                                                                                                                                                                                                                                                                                                                                                                                                                                                                                                                                                                                                                                                                                                                                                                                                                                                                                                                                         |  |  |  |
|                        | 3.5<br>5.5<br>otor Power<br>900 d/d (<br>1400 d/d<br>1400 d/d<br>Motor Body | 3.5<br>5.5<br>otor Powers<br>900 d/d (rpm)<br>1400 d/d (rpm)<br>1400 d/d (rpm)<br>Motor Body | 3.5 900 5.5 1400  otor Powers  900 d/d (rpm) 1400 d/d (rpm) 1400 d/d (rpm) Motor Body | acity (Q) Speed (rpm) 2 Bar  3.5 900 1.5 HP  5.5 1400 1.5 HP  otor Powers 900 d/d (rpm) 1400 d/d (rpm) 1400 d/d (rpm) Motor Body | 2 Bar   5 Bar | Speed (rpm)   2 Bar   5 Bar   7 B | Pressure   2 Bar   5 Bar   7 Bar   3.5   900   1.5 HP   1.5 HP   2 HP   5.5   1400   1.5 HP   2 HP   3 HP   1400 d/d (rpm)   1400 d/d (rpm) |  |  |  |