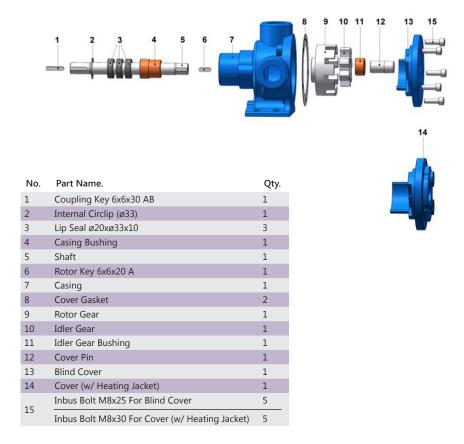

## Spare Parts List - Sealed with soft seal, and pressure relief valve on cover:

Spare Parts List - Sealed with soft seal, jacketed, and with blind cover:

Spare Parts List - Sealed with lip seal, jacketed, and with blind cover: