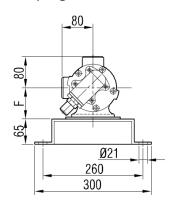

## Coupling Dimensions - Motor and gearbox drive:

| Motor Power & Speed        |                |               | I   | HD    | Н   | В   | С   | F   | K  | g  |
|----------------------------|----------------|---------------|-----|-------|-----|-----|-----|-----|----|----|
| 0.5-0.75 HP / 0.37-0.55 kw | 900 d/d (rpm)  | MOTOR         | 501 | 263   | 80  |     | 500 | 80  | 29 | 30 |
| 0.75-1 HP / 0.55-0.75 kw   | 1400 d/d (rpm) | 80            |     |       |     |     |     |     | 18 | 29 |
| 1 HP / 0.75 kw             | 900 d/d (rpm)  | MOTOR         | 541 | - 281 | 90  | 380 |     | 90  | 33 |    |
| 1.5 HP / 1.1 kw            | 1400 d/d (rpm) | 90S           |     |       |     |     |     |     |    | 3  |
| 1.5 HP / 1.1 kw            | 900 d/d (rpm)  | MOTOR         | 580 |       |     |     |     |     | ,  | _  |
| 2 HP / 1.5 kw              | 1400 d/d (rpm) | 90L           |     |       |     |     |     |     | 35 |    |
| 1.5 HP / 1.1 kw            | 750 d/d (rpm)  |               | 608 | 300   | 100 | 430 | 550 | 100 | 42 |    |
| 2 HP / 1.5 kw              | 900 d/d (rpm)  | MOTOR<br>100L |     |       |     |     |     |     | 4  | 2  |
| 3-4 HP / 2.2-3 kw          | 1400 d/d (rpm) | 1001          |     |       |     |     |     |     | 40 | 44 |

## Coupling Dimensions - Motor and gearbox drive:

| Motor Power & Speed |                |               | I                 | HD      | Н   | В   | С   | D   | Е   | F   | G   | Kg    |  |
|---------------------|----------------|---------------|-------------------|---------|-----|-----|-----|-----|-----|-----|-----|-------|--|
| 1 HP / 0.75 kw      | 900 d/d (rpm)  | MOTOR         | 578               | - 281   | 90  | 430 | 550 | 260 | 300 | 90  | 60  | 34    |  |
| 1.5 HP / 1.1 kw     | 1400 d/d (rpm) | 90\$          |                   |         |     |     |     |     |     |     |     | 34    |  |
| 1.5 HP / 1.1 kw     | 900 d/d (rpm)  | MOTOR         | 603               |         |     |     |     |     |     |     |     | 36    |  |
| 2 HP / 1.5 kw       | 1400 d/d (rpm) | 90L           |                   |         |     |     |     |     |     |     |     | 30    |  |
| 1.5 HP / 1.1 kw     | 750 d/d (rpm)  |               | MOTOR<br>100L 645 | 645 300 | 100 | 420 | 620 | 310 | 350 | 100 |     | 50    |  |
| 2 HP / 1.5 kw       | 900 d/d (rpm)  |               |                   |         |     |     |     |     |     |     |     | 30    |  |
| 3-4 HP / 2.2-3 kw   | 1400 d/d (rpm) | 1002          |                   |         |     |     |     |     |     |     | 100 | 48 52 |  |
| 2 HP / 1.5 kw       | 750 d/d (rpm)  |               | 665               | 322     | 112 |     |     |     |     | 112 | 100 | 56    |  |
| 3 HP / 2.2 kw       | 900 d/d (rpm)  | MOTOR<br>112M |                   |         |     |     |     |     |     |     |     | 30    |  |
| 5.5 HP / 4 kw       | 1400 d/d (rpm) | 112111        |                   |         |     |     |     |     |     |     |     | 57    |  |