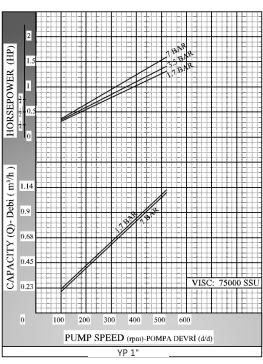

✓ Sealing: Lip seal

| Capacity & Power Table |        |                                 |              |                       |        |          |      |        |                |           |  |
|------------------------|--------|---------------------------------|--------------|-----------------------|--------|----------|------|--------|----------------|-----------|--|
| Capacity (Q)           |        | ( //// // / / / / / / / / / / / |              |                       |        | Vicesitu |      |        |                |           |  |
|                        |        | ) st                            | eed (rpm)    | 2 Bar                 |        | 5 Bar    |      | 7 Bar  |                | Viscosity |  |
|                        | 1.8    |                                 | 900          | 1 HP                  |        | 1 HP     |      | 1.5 HP |                | 750 SSU   |  |
|                        | 3 1400 |                                 | 1 H          | ΙP                    | 1.5 HP |          | 2 HP |        | 100 SSU        |           |  |
| Motor Powers           |        |                                 | Motor Powers |                       |        |          |      | М      | otor Powers    |           |  |
| 1 HP   1400 d/d (rpm)  |        |                                 | 1 HP         | HP 900 d/d (rpm)      |        |          |      | 1.5 HP | 750 d/d (rpm)  |           |  |
| Motor Body             |        |                                 | 1.5 HP       | 5 HP 900 d/d (rpm)    |        |          |      | 2 HP   | 900 d/d (rpm)  |           |  |
| 80                     |        |                                 | 1.5 HP       | 1400 d/d (rpm)        |        |          |      | 3 HP   | 1400 d/d (rpm) |           |  |
|                        |        | •                               | 2 HP         | 2 HP   1400 d/d (rpm) |        | (rpm)    |      | N      | Motor Body     |           |  |
|                        |        | Motor Body                      |              |                       |        |          |      | 100    |                |           |  |
|                        |        | 90                              |              |                       |        |          |      |        |                |           |  |

# **Pump Dimensions - Capacity Graphs:**