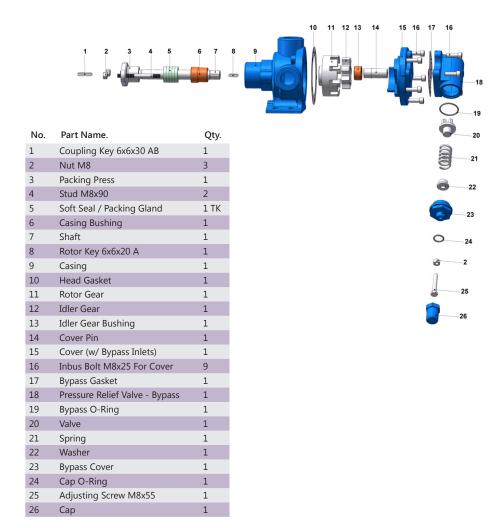

# Spare Parts List - Sealed with soft seal, and pressure relief valve on cover:

## Spare Parts List - Sealed with soft seal, and pressure relief valve on cover:

Spare Parts List - Sealed with soft seal, jacketed, and with blind cover:

Spare Parts List - Sealed with lip seal, jacketed, and with blind cover: