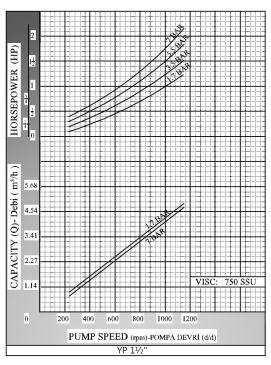

# **Pump Dimensions - Capacity Graphs:**

#### Performance:

| Flow rate   | 5.5 m³/h        |
|-------------|-----------------|
| Pressure    | 1 - 7 bar       |
| Temperature | 0 - 100 °C      |
| Speed       | 1400 d/d        |
| Viscosity   | 100 - 75000 SSU |

✓ Sealing: Lip seal

| Capacity & Power Table |                                                                             |                                                                                              |                                                                                       |                                                                                                                                  |               |                                   |                                                                                                                                                                                                                                                                                                                                                                                                                                                                                                                                                                                                                                                                                                                                                                                                                                                                                                                                                                                                                                                                                                                                                                                                                                                                                                                                                                                                                                                                                                                                                                                                                                                                                                                                                                                                                                                                                                                                                                                                                                                                                                                             |  |  |  |
|------------------------|-----------------------------------------------------------------------------|----------------------------------------------------------------------------------------------|---------------------------------------------------------------------------------------|----------------------------------------------------------------------------------------------------------------------------------|---------------|-----------------------------------|-----------------------------------------------------------------------------------------------------------------------------------------------------------------------------------------------------------------------------------------------------------------------------------------------------------------------------------------------------------------------------------------------------------------------------------------------------------------------------------------------------------------------------------------------------------------------------------------------------------------------------------------------------------------------------------------------------------------------------------------------------------------------------------------------------------------------------------------------------------------------------------------------------------------------------------------------------------------------------------------------------------------------------------------------------------------------------------------------------------------------------------------------------------------------------------------------------------------------------------------------------------------------------------------------------------------------------------------------------------------------------------------------------------------------------------------------------------------------------------------------------------------------------------------------------------------------------------------------------------------------------------------------------------------------------------------------------------------------------------------------------------------------------------------------------------------------------------------------------------------------------------------------------------------------------------------------------------------------------------------------------------------------------------------------------------------------------------------------------------------------------|--|--|--|
| Capacity (Q) Spe       |                                                                             | d (ways)                                                                                     |                                                                                       |                                                                                                                                  | \/:it         |                                   |                                                                                                                                                                                                                                                                                                                                                                                                                                                                                                                                                                                                                                                                                                                                                                                                                                                                                                                                                                                                                                                                                                                                                                                                                                                                                                                                                                                                                                                                                                                                                                                                                                                                                                                                                                                                                                                                                                                                                                                                                                                                                                                             |  |  |  |
|                        |                                                                             | eed (rpm)                                                                                    | 2 Bar                                                                                 | 2 Bar 5 Bar                                                                                                                      |               | ar                                | Viscosity                                                                                                                                                                                                                                                                                                                                                                                                                                                                                                                                                                                                                                                                                                                                                                                                                                                                                                                                                                                                                                                                                                                                                                                                                                                                                                                                                                                                                                                                                                                                                                                                                                                                                                                                                                                                                                                                                                                                                                                                                                                                                                                   |  |  |  |
| 3.5                    |                                                                             | 900                                                                                          | 1.5 HP                                                                                | 1.5 HP                                                                                                                           | 2 HP          |                                   | 750 SSU                                                                                                                                                                                                                                                                                                                                                                                                                                                                                                                                                                                                                                                                                                                                                                                                                                                                                                                                                                                                                                                                                                                                                                                                                                                                                                                                                                                                                                                                                                                                                                                                                                                                                                                                                                                                                                                                                                                                                                                                                                                                                                                     |  |  |  |
| 5.5                    |                                                                             | 1400                                                                                         | 1.5 HP                                                                                | 2 HP                                                                                                                             | 3 H           | IP                                | 100 SSU                                                                                                                                                                                                                                                                                                                                                                                                                                                                                                                                                                                                                                                                                                                                                                                                                                                                                                                                                                                                                                                                                                                                                                                                                                                                                                                                                                                                                                                                                                                                                                                                                                                                                                                                                                                                                                                                                                                                                                                                                                                                                                                     |  |  |  |
| Motor Powers           |                                                                             |                                                                                              |                                                                                       |                                                                                                                                  |               | М                                 | otor Powers                                                                                                                                                                                                                                                                                                                                                                                                                                                                                                                                                                                                                                                                                                                                                                                                                                                                                                                                                                                                                                                                                                                                                                                                                                                                                                                                                                                                                                                                                                                                                                                                                                                                                                                                                                                                                                                                                                                                                                                                                                                                                                                 |  |  |  |
| 1.5 HP 900 d/d (rpm)   |                                                                             |                                                                                              |                                                                                       |                                                                                                                                  |               | 1.5 HP                            | 750 d/d (rpm)                                                                                                                                                                                                                                                                                                                                                                                                                                                                                                                                                                                                                                                                                                                                                                                                                                                                                                                                                                                                                                                                                                                                                                                                                                                                                                                                                                                                                                                                                                                                                                                                                                                                                                                                                                                                                                                                                                                                                                                                                                                                                                               |  |  |  |
| 1400 d/d               | (rpm)                                                                       |                                                                                              |                                                                                       |                                                                                                                                  |               | 2 HP                              | 900 d/d (rpm)                                                                                                                                                                                                                                                                                                                                                                                                                                                                                                                                                                                                                                                                                                                                                                                                                                                                                                                                                                                                                                                                                                                                                                                                                                                                                                                                                                                                                                                                                                                                                                                                                                                                                                                                                                                                                                                                                                                                                                                                                                                                                                               |  |  |  |
| 1400 d/d               | (rpm)                                                                       |                                                                                              |                                                                                       |                                                                                                                                  |               | 3 HP                              | 1400 d/d (rpm)                                                                                                                                                                                                                                                                                                                                                                                                                                                                                                                                                                                                                                                                                                                                                                                                                                                                                                                                                                                                                                                                                                                                                                                                                                                                                                                                                                                                                                                                                                                                                                                                                                                                                                                                                                                                                                                                                                                                                                                                                                                                                                              |  |  |  |
| Motor Body             |                                                                             |                                                                                              |                                                                                       |                                                                                                                                  |               | N                                 | Notor Body                                                                                                                                                                                                                                                                                                                                                                                                                                                                                                                                                                                                                                                                                                                                                                                                                                                                                                                                                                                                                                                                                                                                                                                                                                                                                                                                                                                                                                                                                                                                                                                                                                                                                                                                                                                                                                                                                                                                                                                                                                                                                                                  |  |  |  |
| 90                     |                                                                             |                                                                                              |                                                                                       |                                                                                                                                  |               |                                   | 100                                                                                                                                                                                                                                                                                                                                                                                                                                                                                                                                                                                                                                                                                                                                                                                                                                                                                                                                                                                                                                                                                                                                                                                                                                                                                                                                                                                                                                                                                                                                                                                                                                                                                                                                                                                                                                                                                                                                                                                                                                                                                                                         |  |  |  |
|                        | 3.5<br>5.5<br>otor Power<br>900 d/d (<br>1400 d/d<br>1400 d/d<br>Motor Body | 3.5<br>5.5<br>otor Powers<br>900 d/d (rpm)<br>1400 d/d (rpm)<br>1400 d/d (rpm)<br>Motor Body | 3.5 900 5.5 1400  otor Powers  900 d/d (rpm) 1400 d/d (rpm) 1400 d/d (rpm) Motor Body | acity (Q) Speed (rpm) 2 Bar  3.5 900 1.5 HP  5.5 1400 1.5 HP  otor Powers 900 d/d (rpm) 1400 d/d (rpm) 1400 d/d (rpm) Motor Body | 2 Bar   5 Bar | Speed (rpm)   2 Bar   5 Bar   7 B | Pressure   2 Bar   5 Bar   7 Bar   3.5   900   1.5 HP   1.5 HP   2 HP   5.5   1400   1.5 HP   2 HP   3 HP   1400 d/d (rpm)   1400 d/d (rpm) |  |  |  |