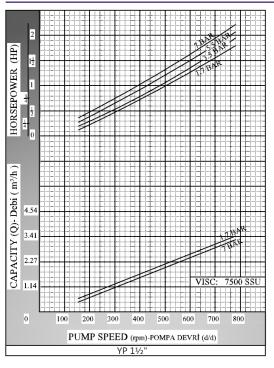

# YP 1½" Internal Eccentric Gear Pump

#### Performance:

| Flow rate   | 5.5 m³/h        |
|-------------|-----------------|
| Pressure    | 1 - 7 bar       |
| Temperature | 0 - 100 °C      |
| Speed       | 1400 d/d        |
| Viscosity   | 100 - 75000 SSU |

✓ Sealing: Lip seal

| Capacity & Power Table |                                                                             |                                                                                              |                                                                                       |                                                                                                                                  |               |                                   |                                                                                                                                                                                                                                                                                                                                                                                                                                                                                                                                                                                                                                                                                                                                                                                                                                                                                                                                                                                                                                                                                                                                                                                                                                                                                                                                                                                                                                                                                                                                                                                                                                                                                                                                                                                                                                                                                                                                                                                                                                                                                                                             |  |  |  |
|------------------------|-----------------------------------------------------------------------------|----------------------------------------------------------------------------------------------|---------------------------------------------------------------------------------------|----------------------------------------------------------------------------------------------------------------------------------|---------------|-----------------------------------|-----------------------------------------------------------------------------------------------------------------------------------------------------------------------------------------------------------------------------------------------------------------------------------------------------------------------------------------------------------------------------------------------------------------------------------------------------------------------------------------------------------------------------------------------------------------------------------------------------------------------------------------------------------------------------------------------------------------------------------------------------------------------------------------------------------------------------------------------------------------------------------------------------------------------------------------------------------------------------------------------------------------------------------------------------------------------------------------------------------------------------------------------------------------------------------------------------------------------------------------------------------------------------------------------------------------------------------------------------------------------------------------------------------------------------------------------------------------------------------------------------------------------------------------------------------------------------------------------------------------------------------------------------------------------------------------------------------------------------------------------------------------------------------------------------------------------------------------------------------------------------------------------------------------------------------------------------------------------------------------------------------------------------------------------------------------------------------------------------------------------------|--|--|--|
| Capacity (Q) Spe       |                                                                             | d (ways)                                                                                     |                                                                                       |                                                                                                                                  | \/:it         |                                   |                                                                                                                                                                                                                                                                                                                                                                                                                                                                                                                                                                                                                                                                                                                                                                                                                                                                                                                                                                                                                                                                                                                                                                                                                                                                                                                                                                                                                                                                                                                                                                                                                                                                                                                                                                                                                                                                                                                                                                                                                                                                                                                             |  |  |  |
|                        |                                                                             | eed (rpm)                                                                                    | 2 Bar                                                                                 | 2 Bar 5 Bar                                                                                                                      |               | ar                                | Viscosity                                                                                                                                                                                                                                                                                                                                                                                                                                                                                                                                                                                                                                                                                                                                                                                                                                                                                                                                                                                                                                                                                                                                                                                                                                                                                                                                                                                                                                                                                                                                                                                                                                                                                                                                                                                                                                                                                                                                                                                                                                                                                                                   |  |  |  |
| 3.5                    |                                                                             | 900                                                                                          | 1.5 HP                                                                                | 1.5 HP                                                                                                                           | 2 HP          |                                   | 750 SSU                                                                                                                                                                                                                                                                                                                                                                                                                                                                                                                                                                                                                                                                                                                                                                                                                                                                                                                                                                                                                                                                                                                                                                                                                                                                                                                                                                                                                                                                                                                                                                                                                                                                                                                                                                                                                                                                                                                                                                                                                                                                                                                     |  |  |  |
| 5.5                    |                                                                             | 1400                                                                                         | 1.5 HP                                                                                | 2 HP                                                                                                                             | 3 H           | IP                                | 100 SSU                                                                                                                                                                                                                                                                                                                                                                                                                                                                                                                                                                                                                                                                                                                                                                                                                                                                                                                                                                                                                                                                                                                                                                                                                                                                                                                                                                                                                                                                                                                                                                                                                                                                                                                                                                                                                                                                                                                                                                                                                                                                                                                     |  |  |  |
| Motor Powers           |                                                                             |                                                                                              |                                                                                       |                                                                                                                                  |               | М                                 | otor Powers                                                                                                                                                                                                                                                                                                                                                                                                                                                                                                                                                                                                                                                                                                                                                                                                                                                                                                                                                                                                                                                                                                                                                                                                                                                                                                                                                                                                                                                                                                                                                                                                                                                                                                                                                                                                                                                                                                                                                                                                                                                                                                                 |  |  |  |
| 1.5 HP 900 d/d (rpm)   |                                                                             |                                                                                              |                                                                                       |                                                                                                                                  |               | 1.5 HP                            | 750 d/d (rpm)                                                                                                                                                                                                                                                                                                                                                                                                                                                                                                                                                                                                                                                                                                                                                                                                                                                                                                                                                                                                                                                                                                                                                                                                                                                                                                                                                                                                                                                                                                                                                                                                                                                                                                                                                                                                                                                                                                                                                                                                                                                                                                               |  |  |  |
| 1400 d/d               | (rpm)                                                                       |                                                                                              |                                                                                       |                                                                                                                                  |               | 2 HP                              | 900 d/d (rpm)                                                                                                                                                                                                                                                                                                                                                                                                                                                                                                                                                                                                                                                                                                                                                                                                                                                                                                                                                                                                                                                                                                                                                                                                                                                                                                                                                                                                                                                                                                                                                                                                                                                                                                                                                                                                                                                                                                                                                                                                                                                                                                               |  |  |  |
| 1400 d/d               | (rpm)                                                                       |                                                                                              |                                                                                       |                                                                                                                                  |               | 3 HP                              | 1400 d/d (rpm)                                                                                                                                                                                                                                                                                                                                                                                                                                                                                                                                                                                                                                                                                                                                                                                                                                                                                                                                                                                                                                                                                                                                                                                                                                                                                                                                                                                                                                                                                                                                                                                                                                                                                                                                                                                                                                                                                                                                                                                                                                                                                                              |  |  |  |
| Motor Body             |                                                                             |                                                                                              |                                                                                       |                                                                                                                                  |               | N                                 | Notor Body                                                                                                                                                                                                                                                                                                                                                                                                                                                                                                                                                                                                                                                                                                                                                                                                                                                                                                                                                                                                                                                                                                                                                                                                                                                                                                                                                                                                                                                                                                                                                                                                                                                                                                                                                                                                                                                                                                                                                                                                                                                                                                                  |  |  |  |
| 90                     |                                                                             |                                                                                              |                                                                                       |                                                                                                                                  |               |                                   | 100                                                                                                                                                                                                                                                                                                                                                                                                                                                                                                                                                                                                                                                                                                                                                                                                                                                                                                                                                                                                                                                                                                                                                                                                                                                                                                                                                                                                                                                                                                                                                                                                                                                                                                                                                                                                                                                                                                                                                                                                                                                                                                                         |  |  |  |
|                        | 3.5<br>5.5<br>otor Power<br>900 d/d (<br>1400 d/d<br>1400 d/d<br>Motor Body | 3.5<br>5.5<br>otor Powers<br>900 d/d (rpm)<br>1400 d/d (rpm)<br>1400 d/d (rpm)<br>Motor Body | 3.5 900 5.5 1400  otor Powers  900 d/d (rpm) 1400 d/d (rpm) 1400 d/d (rpm) Motor Body | acity (Q) Speed (rpm) 2 Bar  3.5 900 1.5 HP  5.5 1400 1.5 HP  otor Powers 900 d/d (rpm) 1400 d/d (rpm) 1400 d/d (rpm) Motor Body | 2 Bar   5 Bar | Speed (rpm)   2 Bar   5 Bar   7 B | Pressure   2 Bar   5 Bar   7 Bar   3.5   900   1.5 HP   1.5 HP   2 HP   5.5   1400   1.5 HP   2 HP   3 HP   1400 d/d (rpm)   1400 d/d (rpm) |  |  |  |

# **Pump Dimensions - Capacity Graphs:**