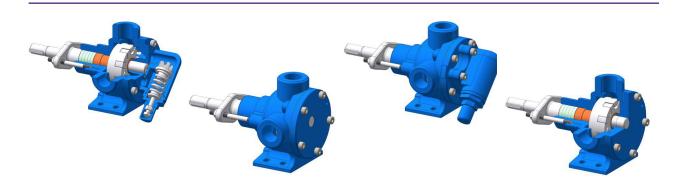

# Spare Parts List - Sealed with soft seal, and pressure relief valve on cover:

## Spare Parts List - Sealed with soft seal, jacketed, and with blind cover:

## Spare Parts List - Sealed with lip seal, jacketed, and with blind cover: