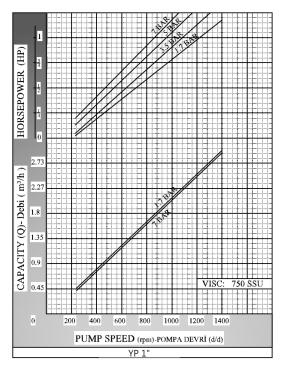

✓ Sealing: Lip seal

| Capacity & Power Table |        |                                 |              |                       |        |          |      |        |                |           |  |
|------------------------|--------|---------------------------------|--------------|-----------------------|--------|----------|------|--------|----------------|-----------|--|
| Capacity (Q)           |        | ( //// // / / / / / / / / / / / |              |                       |        | Vicesitu |      |        |                |           |  |
|                        |        | ) st                            | eed (rpm)    | 2 Bar                 |        | 5 Bar    |      | 7 Bar  |                | Viscosity |  |
|                        | 1.8    |                                 | 900          | 1 HP                  |        | 1 HP     |      | 1.5 HP |                | 750 SSU   |  |
|                        | 3 1400 |                                 | 1 H          | ΙP                    | 1.5 HP |          | 2 HP |        | 100 SSU        |           |  |
| Motor Powers           |        |                                 | Motor Powers |                       |        |          |      | М      | otor Powers    |           |  |
| 1 HP   1400 d/d (rpm)  |        |                                 | 1 HP         | HP 900 d/d (rpm)      |        |          |      | 1.5 HP | 750 d/d (rpm)  |           |  |
| Motor Body             |        |                                 | 1.5 HP       | 5 HP 900 d/d (rpm)    |        |          |      | 2 HP   | 900 d/d (rpm)  |           |  |
| 80                     |        |                                 | 1.5 HP       | 1400 d/d (rpm)        |        |          |      | 3 HP   | 1400 d/d (rpm) |           |  |
|                        |        | •                               | 2 HP         | 2 HP   1400 d/d (rpm) |        | (rpm)    |      | N      | Motor Body     |           |  |
|                        |        | Motor Body                      |              |                       |        |          |      | 100    |                |           |  |
|                        |        | 90                              |              |                       |        |          |      |        |                |           |  |

# **Pump Dimensions - Capacity Graphs:**