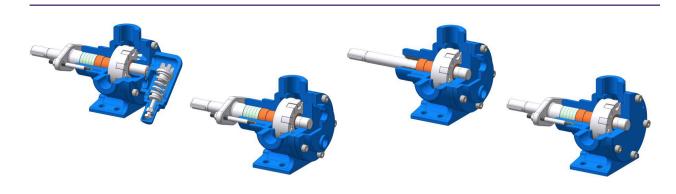

# Spare Parts List - Sealed with soft seal, and pressure relief valve on cover:

## Spare Parts List - Sealed with soft seal, jacketed, and with blind cover:

## Spare Parts List - Sealed with lip seal, jacketed, and with blind cover: