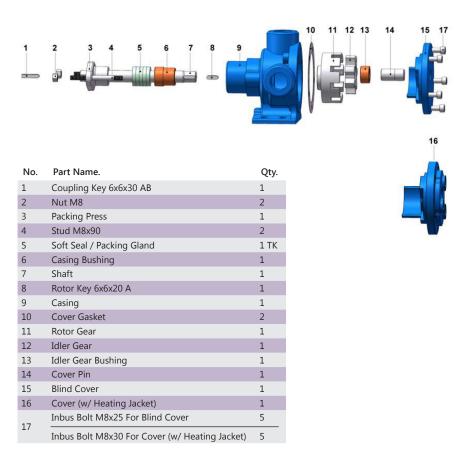

|         |     |     |     |     |     |     |     | 30    |  |
| 3-4 HP / 2.2-3 kw   | 1400 d/d (rpm) | 1002          |                   |         |     |     |     |     |     |     | 100 | 48 52 |  |
| 2 HP / 1.5 kw       | 750 d/d (rpm)  |               | 665               | 322     | 112 |     |     |     |     | 112 | 100 | 56    |  |
| 3 HP / 2.2 kw       | 900 d/d (rpm)  | MOTOR<br>112M |                   |         |     |     |     |     |     |     |     | 30    |  |
| 5.5 HP / 4 kw       | 1400 d/d (rpm) | 112111        |                   |         |     |     |     |     |     |     |     | 57    |  |

## Spare Parts List - Sealed with soft seal, and pressure relief valve on cover:



Spare Parts List - Sealed with soft seal, jacketed, and with blind cover:



Spare Parts List - Sealed with lip seal, jacketed, and with blind cover: