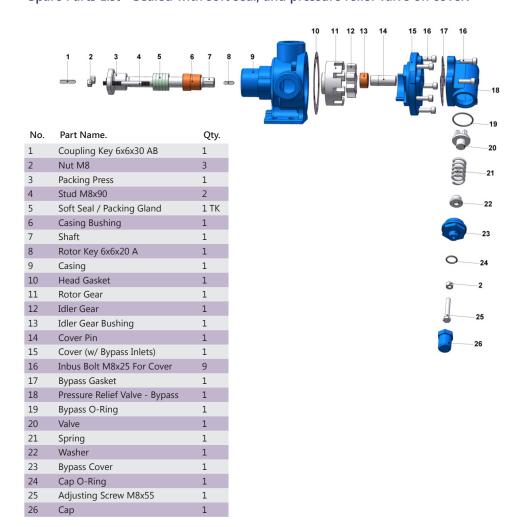

| 50    |  |
| 2 HP / 1.5 kw       | 900 d/d (rpm)  |               |                   |         |     |     |     |     |     |     |     | 30    |  |
| 3-4 HP / 2.2-3 kw   | 1400 d/d (rpm) | 1002          |                   |         |     |     |     |     |     |     | 100 | 48 52 |  |
| 2 HP / 1.5 kw       | 750 d/d (rpm)  |               | 665               | 322     | 112 |     |     |     |     | 112 | 100 | 56    |  |
| 3 HP / 2.2 kw       | 900 d/d (rpm)  | MOTOR<br>112M |                   |         |     |     |     |     |     |     |     | 30    |  |
| 5.5 HP / 4 kw       | 1400 d/d (rpm) | 112111        |                   |         |     |     |     |     |     |     |     | 57    |  |

## Spare Parts List - Sealed with soft seal, and pressure relief valve on cover:



Spare Parts List - Sealed with soft seal, jacketed, and with blind cover:



Spare Parts List - Sealed with lip seal, jacketed, and with blind cover: