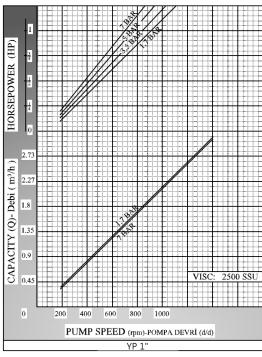

✓ Sealing: Lip seal

| Capacity & Power Table |        |                                 |              |                       |        |          |      |        |                |           |  |
|------------------------|--------|---------------------------------|--------------|-----------------------|--------|----------|------|--------|----------------|-----------|--|
| Capacity (Q)           |        | ( //// // / / / / / / / / / / / |              |                       |        | Vicesitu |      |        |                |           |  |
|                        |        | ) st                            | eed (rpm)    | 2 Bar                 |        | 5 Bar    |      | 7 Bar  |                | Viscosity |  |
|                        | 1.8    |                                 | 900          | 1 HP                  |        | 1 HP     |      | 1.5 HP |                | 750 SSU   |  |
|                        | 3 1400 |                                 | 1 H          | ΙP                    | 1.5 HP |          | 2 HP |        | 100 SSU        |           |  |
| Motor Powers           |        |                                 | Motor Powers |                       |        |          |      | М      | otor Powers    |           |  |
| 1 HP   1400 d/d (rpm)  |        |                                 | 1 HP         | HP 900 d/d (rpm)      |        |          |      | 1.5 HP | 750 d/d (rpm)  |           |  |
| Motor Body             |        |                                 | 1.5 HP       | 5 HP 900 d/d (rpm)    |        |          |      | 2 HP   | 900 d/d (rpm)  |           |  |
| 80                     |        |                                 | 1.5 HP       | 1400 d/d (rpm)        |        |          |      | 3 HP   | 1400 d/d (rpm) |           |  |
|                        |        | •                               | 2 HP         | 2 HP   1400 d/d (rpm) |        | (rpm)    |      | N      | Motor Body     |           |  |
|                        |        | Motor Body                      |              |                       |        |          |      | 100    |                |           |  |
|                        |        | 90                              |              |                       |        |          |      |        |                |           |  |

# **Pump Dimensions - Capacity Graphs:**