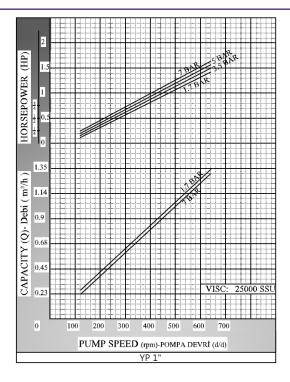

✓ Sealing: Lip seal

| Capacity & Power Table |                                                                             |                                                                                              |                                                                                       |                                                                                                                                  |               |                                   |                                                                                                                                                                                                                                                                                                                                                                                                                                                                                                                                                                                                                                                                                                                                                                                                                                                                                                                                                                                                                                                                                                                                                                                                                                                                                                                                                                                                                                                                                                                                                                                                                                                                                                                                                                                                                                                                                                                                                                                                                                                                                                                             |  |  |  |
|------------------------|-----------------------------------------------------------------------------|----------------------------------------------------------------------------------------------|---------------------------------------------------------------------------------------|----------------------------------------------------------------------------------------------------------------------------------|---------------|-----------------------------------|-----------------------------------------------------------------------------------------------------------------------------------------------------------------------------------------------------------------------------------------------------------------------------------------------------------------------------------------------------------------------------------------------------------------------------------------------------------------------------------------------------------------------------------------------------------------------------------------------------------------------------------------------------------------------------------------------------------------------------------------------------------------------------------------------------------------------------------------------------------------------------------------------------------------------------------------------------------------------------------------------------------------------------------------------------------------------------------------------------------------------------------------------------------------------------------------------------------------------------------------------------------------------------------------------------------------------------------------------------------------------------------------------------------------------------------------------------------------------------------------------------------------------------------------------------------------------------------------------------------------------------------------------------------------------------------------------------------------------------------------------------------------------------------------------------------------------------------------------------------------------------------------------------------------------------------------------------------------------------------------------------------------------------------------------------------------------------------------------------------------------------|--|--|--|
| Capacity (Q) Spe       |                                                                             | d (ways)                                                                                     |                                                                                       |                                                                                                                                  | \/:it         |                                   |                                                                                                                                                                                                                                                                                                                                                                                                                                                                                                                                                                                                                                                                                                                                                                                                                                                                                                                                                                                                                                                                                                                                                                                                                                                                                                                                                                                                                                                                                                                                                                                                                                                                                                                                                                                                                                                                                                                                                                                                                                                                                                                             |  |  |  |
|                        |                                                                             | eed (rpm)                                                                                    | 2 Bar                                                                                 | 2 Bar 5 Bar                                                                                                                      |               | ar                                | Viscosity                                                                                                                                                                                                                                                                                                                                                                                                                                                                                                                                                                                                                                                                                                                                                                                                                                                                                                                                                                                                                                                                                                                                                                                                                                                                                                                                                                                                                                                                                                                                                                                                                                                                                                                                                                                                                                                                                                                                                                                                                                                                                                                   |  |  |  |
| 3.5                    |                                                                             | 900                                                                                          | 1.5 HP                                                                                | 1.5 HP                                                                                                                           | 2 HP          |                                   | 750 SSU                                                                                                                                                                                                                                                                                                                                                                                                                                                                                                                                                                                                                                                                                                                                                                                                                                                                                                                                                                                                                                                                                                                                                                                                                                                                                                                                                                                                                                                                                                                                                                                                                                                                                                                                                                                                                                                                                                                                                                                                                                                                                                                     |  |  |  |
| 5.5                    |                                                                             | 1400                                                                                         | 1.5 HP                                                                                | 2 HP                                                                                                                             | 3 H           | IP                                | 100 SSU                                                                                                                                                                                                                                                                                                                                                                                                                                                                                                                                                                                                                                                                                                                                                                                                                                                                                                                                                                                                                                                                                                                                                                                                                                                                                                                                                                                                                                                                                                                                                                                                                                                                                                                                                                                                                                                                                                                                                                                                                                                                                                                     |  |  |  |
| Motor Powers           |                                                                             |                                                                                              |                                                                                       |                                                                                                                                  |               | М                                 | otor Powers                                                                                                                                                                                                                                                                                                                                                                                                                                                                                                                                                                                                                                                                                                                                                                                                                                                                                                                                                                                                                                                                                                                                                                                                                                                                                                                                                                                                                                                                                                                                                                                                                                                                                                                                                                                                                                                                                                                                                                                                                                                                                                                 |  |  |  |
| 1.5 HP 900 d/d (rpm)   |                                                                             |                                                                                              |                                                                                       |                                                                                                                                  |               | 1.5 HP                            | 750 d/d (rpm)                                                                                                                                                                                                                                                                                                                                                                                                                                                                                                                                                                                                                                                                                                                                                                                                                                                                                                                                                                                                                                                                                                                                                                                                                                                                                                                                                                                                                                                                                                                                                                                                                                                                                                                                                                                                                                                                                                                                                                                                                                                                                                               |  |  |  |
| 1400 d/d               | (rpm)                                                                       |                                                                                              |                                                                                       |                                                                                                                                  |               | 2 HP                              | 900 d/d (rpm)                                                                                                                                                                                                                                                                                                                                                                                                                                                                                                                                                                                                                                                                                                                                                                                                                                                                                                                                                                                                                                                                                                                                                                                                                                                                                                                                                                                                                                                                                                                                                                                                                                                                                                                                                                                                                                                                                                                                                                                                                                                                                                               |  |  |  |
| 1400 d/d               | (rpm)                                                                       |                                                                                              |                                                                                       |                                                                                                                                  |               | 3 HP                              | 1400 d/d (rpm)                                                                                                                                                                                                                                                                                                                                                                                                                                                                                                                                                                                                                                                                                                                                                                                                                                                                                                                                                                                                                                                                                                                                                                                                                                                                                                                                                                                                                                                                                                                                                                                                                                                                                                                                                                                                                                                                                                                                                                                                                                                                                                              |  |  |  |
| Motor Body             |                                                                             |                                                                                              |                                                                                       |                                                                                                                                  |               | N                                 | Notor Body                                                                                                                                                                                                                                                                                                                                                                                                                                                                                                                                                                                                                                                                                                                                                                                                                                                                                                                                                                                                                                                                                                                                                                                                                                                                                                                                                                                                                                                                                                                                                                                                                                                                                                                                                                                                                                                                                                                                                                                                                                                                                                                  |  |  |  |
| 90                     |                                                                             |                                                                                              |                                                                                       |                                                                                                                                  |               |                                   | 100                                                                                                                                                                                                                                                                                                                                                                                                                                                                                                                                                                                                                                                                                                                                                                                                                                                                                                                                                                                                                                                                                                                                                                                                                                                                                                                                                                                                                                                                                                                                                                                                                                                                                                                                                                                                                                                                                                                                                                                                                                                                                                                         |  |  |  |
|                        | 3.5<br>5.5<br>otor Power<br>900 d/d (<br>1400 d/d<br>1400 d/d<br>Motor Body | 3.5<br>5.5<br>otor Powers<br>900 d/d (rpm)<br>1400 d/d (rpm)<br>1400 d/d (rpm)<br>Motor Body | 3.5 900 5.5 1400  otor Powers  900 d/d (rpm) 1400 d/d (rpm) 1400 d/d (rpm) Motor Body | acity (Q) Speed (rpm) 2 Bar  3.5 900 1.5 HP  5.5 1400 1.5 HP  otor Powers 900 d/d (rpm) 1400 d/d (rpm) 1400 d/d (rpm) Motor Body | 2 Bar   5 Bar | Speed (rpm)   2 Bar   5 Bar   7 B | Pressure   2 Bar   5 Bar   7 Bar   3.5   900   1.5 HP   1.5 HP   2 HP   5.5   1400   1.5 HP   2 HP   3 HP   1400 d/d (rpm)   1400 d/d (rpm) |  |  |  |

# **Pump Dimensions - Capacity Graphs:**