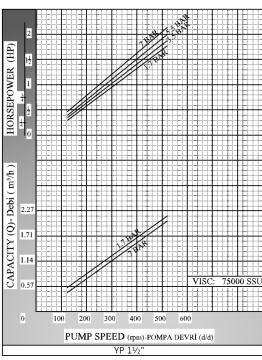

# YP 1½" Internal Eccentric Gear Pump

#### Performance:

| Flow rate   | 5.5 m³/h        |
|-------------|-----------------|
| Pressure    | 1 - 7 bar       |
| Temperature | 0 - 100 °C      |
| Speed       | 1400 d/d        |
| Viscosity   | 100 - 75000 SSU |

✓ Sealing: Lip seal

| Capacity & Power Table |                                                                             |                                                                                              |                                                                                       |                                                                                                                                  |               |                                   |                                                                                                                                                                                                                                                                                                                                                                                                                                                                                                                                                                                                                                                                                                                                                                                                                                                                                                                                                                                                                                                                                                                                                                                                                                                                                                                                                                                                                                                                                                                                                                                                                                                                                                                                                                                                                                                                                                                                                                                                                                                                                                                             |  |  |  |
|------------------------|-----------------------------------------------------------------------------|----------------------------------------------------------------------------------------------|---------------------------------------------------------------------------------------|----------------------------------------------------------------------------------------------------------------------------------|---------------|-----------------------------------|-----------------------------------------------------------------------------------------------------------------------------------------------------------------------------------------------------------------------------------------------------------------------------------------------------------------------------------------------------------------------------------------------------------------------------------------------------------------------------------------------------------------------------------------------------------------------------------------------------------------------------------------------------------------------------------------------------------------------------------------------------------------------------------------------------------------------------------------------------------------------------------------------------------------------------------------------------------------------------------------------------------------------------------------------------------------------------------------------------------------------------------------------------------------------------------------------------------------------------------------------------------------------------------------------------------------------------------------------------------------------------------------------------------------------------------------------------------------------------------------------------------------------------------------------------------------------------------------------------------------------------------------------------------------------------------------------------------------------------------------------------------------------------------------------------------------------------------------------------------------------------------------------------------------------------------------------------------------------------------------------------------------------------------------------------------------------------------------------------------------------------|--|--|--|
| Capacity (Q) Spe       |                                                                             | d (ways)                                                                                     |                                                                                       |                                                                                                                                  | \/:it         |                                   |                                                                                                                                                                                                                                                                                                                                                                                                                                                                                                                                                                                                                                                                                                                                                                                                                                                                                                                                                                                                                                                                                                                                                                                                                                                                                                                                                                                                                                                                                                                                                                                                                                                                                                                                                                                                                                                                                                                                                                                                                                                                                                                             |  |  |  |
|                        |                                                                             | eed (rpm)                                                                                    | 2 Bar                                                                                 | 2 Bar 5 Bar                                                                                                                      |               | ar                                | Viscosity                                                                                                                                                                                                                                                                                                                                                                                                                                                                                                                                                                                                                                                                                                                                                                                                                                                                                                                                                                                                                                                                                                                                                                                                                                                                                                                                                                                                                                                                                                                                                                                                                                                                                                                                                                                                                                                                                                                                                                                                                                                                                                                   |  |  |  |
| 3.5                    |                                                                             | 900                                                                                          | 1.5 HP                                                                                | 1.5 HP                                                                                                                           | 2 HP          |                                   | 750 SSU                                                                                                                                                                                                                                                                                                                                                                                                                                                                                                                                                                                                                                                                                                                                                                                                                                                                                                                                                                                                                                                                                                                                                                                                                                                                                                                                                                                                                                                                                                                                                                                                                                                                                                                                                                                                                                                                                                                                                                                                                                                                                                                     |  |  |  |
| 5.5                    |                                                                             | 1400                                                                                         | 1.5 HP                                                                                | 2 HP                                                                                                                             | 3 H           | IP                                | 100 SSU                                                                                                                                                                                                                                                                                                                                                                                                                                                                                                                                                                                                                                                                                                                                                                                                                                                                                                                                                                                                                                                                                                                                                                                                                                                                                                                                                                                                                                                                                                                                                                                                                                                                                                                                                                                                                                                                                                                                                                                                                                                                                                                     |  |  |  |
| Motor Powers           |                                                                             |                                                                                              |                                                                                       |                                                                                                                                  |               | М                                 | otor Powers                                                                                                                                                                                                                                                                                                                                                                                                                                                                                                                                                                                                                                                                                                                                                                                                                                                                                                                                                                                                                                                                                                                                                                                                                                                                                                                                                                                                                                                                                                                                                                                                                                                                                                                                                                                                                                                                                                                                                                                                                                                                                                                 |  |  |  |
| 1.5 HP 900 d/d (rpm)   |                                                                             |                                                                                              |                                                                                       |                                                                                                                                  |               | 1.5 HP                            | 750 d/d (rpm)                                                                                                                                                                                                                                                                                                                                                                                                                                                                                                                                                                                                                                                                                                                                                                                                                                                                                                                                                                                                                                                                                                                                                                                                                                                                                                                                                                                                                                                                                                                                                                                                                                                                                                                                                                                                                                                                                                                                                                                                                                                                                                               |  |  |  |
| 1400 d/d               | (rpm)                                                                       |                                                                                              |                                                                                       |                                                                                                                                  |               | 2 HP                              | 900 d/d (rpm)                                                                                                                                                                                                                                                                                                                                                                                                                                                                                                                                                                                                                                                                                                                                                                                                                                                                                                                                                                                                                                                                                                                                                                                                                                                                                                                                                                                                                                                                                                                                                                                                                                                                                                                                                                                                                                                                                                                                                                                                                                                                                                               |  |  |  |
| 1400 d/d               | (rpm)                                                                       |                                                                                              |                                                                                       |                                                                                                                                  |               | 3 HP                              | 1400 d/d (rpm)                                                                                                                                                                                                                                                                                                                                                                                                                                                                                                                                                                                                                                                                                                                                                                                                                                                                                                                                                                                                                                                                                                                                                                                                                                                                                                                                                                                                                                                                                                                                                                                                                                                                                                                                                                                                                                                                                                                                                                                                                                                                                                              |  |  |  |
| Motor Body             |                                                                             |                                                                                              |                                                                                       |                                                                                                                                  |               | N                                 | Notor Body                                                                                                                                                                                                                                                                                                                                                                                                                                                                                                                                                                                                                                                                                                                                                                                                                                                                                                                                                                                                                                                                                                                                                                                                                                                                                                                                                                                                                                                                                                                                                                                                                                                                                                                                                                                                                                                                                                                                                                                                                                                                                                                  |  |  |  |
| 90                     |                                                                             |                                                                                              |                                                                                       |                                                                                                                                  |               |                                   | 100                                                                                                                                                                                                                                                                                                                                                                                                                                                                                                                                                                                                                                                                                                                                                                                                                                                                                                                                                                                                                                                                                                                                                                                                                                                                                                                                                                                                                                                                                                                                                                                                                                                                                                                                                                                                                                                                                                                                                                                                                                                                                                                         |  |  |  |
|                        | 3.5<br>5.5<br>otor Power<br>900 d/d (<br>1400 d/d<br>1400 d/d<br>Motor Body | 3.5<br>5.5<br>otor Powers<br>900 d/d (rpm)<br>1400 d/d (rpm)<br>1400 d/d (rpm)<br>Motor Body | 3.5 900 5.5 1400  otor Powers  900 d/d (rpm) 1400 d/d (rpm) 1400 d/d (rpm) Motor Body | acity (Q) Speed (rpm) 2 Bar  3.5 900 1.5 HP  5.5 1400 1.5 HP  otor Powers 900 d/d (rpm) 1400 d/d (rpm) 1400 d/d (rpm) Motor Body | 2 Bar   5 Bar | Speed (rpm)   2 Bar   5 Bar   7 B | Pressure   2 Bar   5 Bar   7 Bar   3.5   900   1.5 HP   1.5 HP   2 HP   5.5   1400   1.5 HP   2 HP   3 HP   1400 d/d (rpm)   1400 d/d (rpm) |  |  |  |

# **Pump Dimensions - Capacity Graphs:**