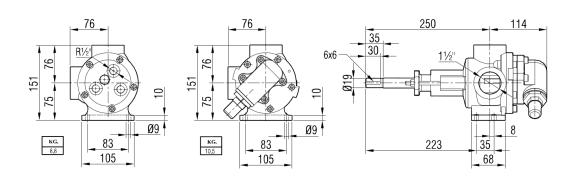

|  |  |  |
|                        | 3.5<br>5.5<br>otor Power<br>900 d/d (<br>1400 d/d<br>1400 d/d<br>Motor Body | 3.5<br>5.5<br>otor Powers<br>900 d/d (rpm)<br>1400 d/d (rpm)<br>1400 d/d (rpm)<br>Motor Body | 3.5 900 5.5 1400  otor Powers  900 d/d (rpm) 1400 d/d (rpm) 1400 d/d (rpm) Motor Body | acity (Q) Speed (rpm) 2 Bar  3.5 900 1.5 HP  5.5 1400 1.5 HP  otor Powers 900 d/d (rpm) 1400 d/d (rpm) 1400 d/d (rpm) Motor Body | 2 Bar   5 Bar | Speed (rpm)   2 Bar   5 Bar   7 B | Pressure   2 Bar   5 Bar   7 Bar   3.5   900   1.5 HP   1.5 HP   2 HP   5.5   1400   1.5 HP   2 HP   3 HP   1400 d/d (rpm)   1400 d/d (rpm) |  |  |  |



# **Pump Dimensions - Capacity Graphs:**















# **Pump Dimensions:**



## Coupling Dimensions - Motor and gearbox drive:



| Motor Power & Speed |                |               | I                 | HD      | Н   | В   | С   | D   | Е   | F   | G   | Kg    |  |
|---------------------|----------------|---------------|-------------------|---------|-----|-----|-----|-----|-----|-----|-----|-------|--|
| 1 HP / 0.75 kw      | 900 d/d (rpm)  | MOTOR         | 578               | - 281   | 90  | 430 | 550 | 260 | 300 | 90  | 60  | 34    |  |
| 1.5 HP / 1.1 kw     | 1400 d/d (rpm) | 90\$          |                   |         |     |     |     |     |     |     |     | 34    |  |
| 1.5 HP / 1.1 kw     | 900 d/d (rpm)  | MOTOR         | 603               |         |     |     |     |     |     |     |     | 36    |  |
| 2 HP / 1.5 kw       | 1400 d/d (rpm) | 90L