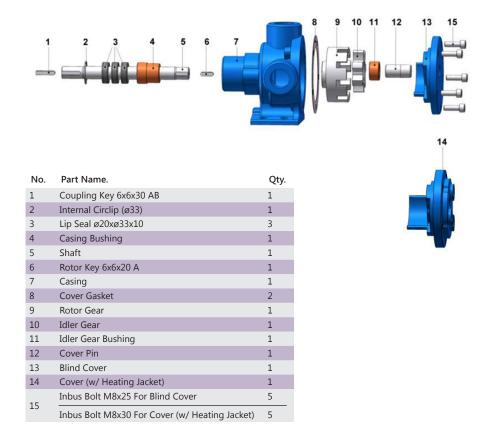

|
| 3-4 HP / 2.2-3 kw   | 1400 d/d (rpm) | 1002          |                   |         |     |     |     |     |     |     | 100 | 48 52 |  |
| 2 HP / 1.5 kw       | 750 d/d (rpm)  |               | 665               | 322     | 112 |     |     |     |     | 112 | 100 | 56    |  |
| 3 HP / 2.2 kw       | 900 d/d (rpm)  | MOTOR<br>112M |                   |         |     |     |     |     |     |     |     | 30    |  |
| 5.5 HP / 4 kw       | 1400 d/d (rpm) | 112111        |                   |         |     |     |     |     |     |     |     | 57    |  |

## Spare Parts List - Sealed with soft seal, and pressure relief valve on cover:



Spare Parts List - Sealed with soft seal, jacketed, and with blind cover:



Spare Parts List - Sealed with lip seal, jacketed, and with blind cover: