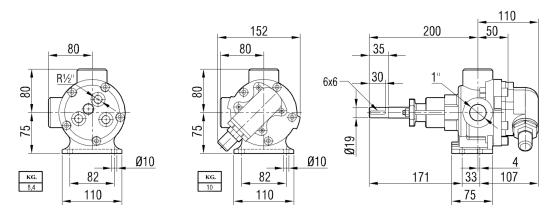

|  |
| 80                     |        |                                 | 1.5 HP       | 1400 d/d (rpm)        |        |          |      | 3 HP   | 1400 d/d (rpm) |           |  |
|                        |        | •                               | 2 HP         | 2 HP   1400 d/d (rpm) |        | (rpm)    |      | N      | Motor Body     |           |  |
|                        |        | Motor Body                      |              |                       |        |          |      | 100    |                |           |  |
|                        |        | 90                              |              |                       |        |          |      |        |                |           |  |



# **Pump Dimensions - Capacity Graphs:**

















# **Pump Dimensions:**



## Coupling Dimensions - Motor and gearbox drive:





| Motor Power & Speed        |                |               | I   | HD    | Н   | В   | С   | F   | K  | g  |
|----------------------------|----------------|---------------|-----|-------|-----|-----|-----|-----|----|----|
| 0.5-0.75 HP / 0.37-0.55 kw | 900 d/d (rpm)  | MOTOR         | 501 | 263   | 80  |     | 500 | 80  | 29 | 30 |
| 0.75-1 HP / 0.55-0.75 kw   | 1400 d/d (rpm) | 80            |     |       |     |     |     |     | 18 | 29 |
| 1 HP / 0.75 kw             | 900 d/d (rpm)  | MOTOR         | 541 | - 281 | 90  | 380 |     | 90  | 33 |    |
| 1.5 HP / 1.1 kw            | 1400 d/d (rpm) | 90S           |     |       |     |     |     |     |    | 3  |
| 1.5 HP / 1.1 kw            | 900 d/d (rpm)  | MOTOR         | 580 |