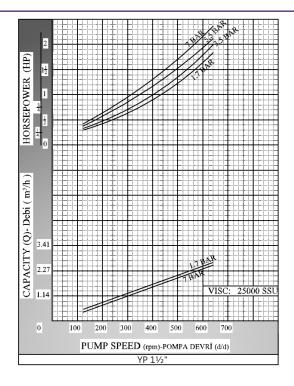

# YP 1½" Internal Eccentric Gear Pump

#### Performance:

| Flow rate   | 5.5 m³/h        |
|-------------|-----------------|
| Pressure    | 1 - 7 bar       |
| Temperature | 0 - 100 °C      |
| Speed       | 1400 d/d        |
| Viscosity   | 100 - 75000 SSU |

✓ Sealing: Lip seal

| Capacity & Power Table |                                                                             |                                                                                              |                                                                                       |                                                                                                                                  |               |                                   |                                                                                                                                                                                                                                                                                                                                                                                                                                                                                                                                                                                                                                                                                                                                                                                                                                                                                                                                                                                                                                                                                                                                                                                                                                                                                                                                                                                                                                                                                                                                                                                                                                                                                                                                                                                                                                                                                                                                                                                                                                                                                                                             |  |  |  |
|------------------------|-----------------------------------------------------------------------------|----------------------------------------------------------------------------------------------|---------------------------------------------------------------------------------------|----------------------------------------------------------------------------------------------------------------------------------|---------------|-----------------------------------|-----------------------------------------------------------------------------------------------------------------------------------------------------------------------------------------------------------------------------------------------------------------------------------------------------------------------------------------------------------------------------------------------------------------------------------------------------------------------------------------------------------------------------------------------------------------------------------------------------------------------------------------------------------------------------------------------------------------------------------------------------------------------------------------------------------------------------------------------------------------------------------------------------------------------------------------------------------------------------------------------------------------------------------------------------------------------------------------------------------------------------------------------------------------------------------------------------------------------------------------------------------------------------------------------------------------------------------------------------------------------------------------------------------------------------------------------------------------------------------------------------------------------------------------------------------------------------------------------------------------------------------------------------------------------------------------------------------------------------------------------------------------------------------------------------------------------------------------------------------------------------------------------------------------------------------------------------------------------------------------------------------------------------------------------------------------------------------------------------------------------------|--|--|--|
| Capacity (Q) Spe       |                                                                             | d (ways)                                                                                     |                                                                                       |                                                                                                                                  | \/:it         |                                   |                                                                                                                                                                                                                                                                                                                                                                                                                                                                                                                                                                                                                                                                                                                                                                                                                                                                                                                                                                                                                                                                                                                                                                                                                                                                                                                                                                                                                                                                                                                                                                                                                                                                                                                                                                                                                                                                                                                                                                                                                                                                                                                             |  |  |  |
|                        |                                                                             | eed (rpm)                                                                                    | 2 Bar                                                                                 | 2 Bar 5 Bar                                                                                                                      |               | ar                                | Viscosity                                                                                                                                                                                                                                                                                                                                                                                                                                                                                                                                                                                                                                                                                                                                                                                                                                                                                                                                                                                                                                                                                                                                                                                                                                                                                                                                                                                                                                                                                                                                                                                                                                                                                                                                                                                                                                                                                                                                                                                                                                                                                                                   |  |  |  |
| 3.5                    |                                                                             | 900                                                                                          | 1.5 HP                                                                                | 1.5 HP                                                                                                                           | 2 HP          |                                   | 750 SSU                                                                                                                                                                                                                                                                                                                                                                                                                                                                                                                                                                                                                                                                                                                                                                                                                                                                                                                                                                                                                                                                                                                                                                                                                                                                                                                                                                                                                                                                                                                                                                                                                                                                                                                                                                                                                                                                                                                                                                                                                                                                                                                     |  |  |  |
| 5.5                    |                                                                             | 1400                                                                                         | 1.5 HP                                                                                | 2 HP                                                                                                                             | 3 H           | IP                                | 100 SSU                                                                                                                                                                                                                                                                                                                                                                                                                                                                                                                                                                                                                                                                                                                                                                                                                                                                                                                                                                                                                                                                                                                                                                                                                                                                                                                                                                                                                                                                                                                                                                                                                                                                                                                                                                                                                                                                                                                                                                                                                                                                                                                     |  |  |  |
| Motor Powers           |                                                                             |                                                                                              |                                                                                       |                                                                                                                                  |               | М                                 | otor Powers                                                                                                                                                                                                                                                                                                                                                                                                                                                                                                                                                                                                                                                                                                                                                                                                                                                                                                                                                                                                                                                                                                                                                                                                                                                                                                                                                                                                                                                                                                                                                                                                                                                                                                                                                                                                                                                                                                                                                                                                                                                                                                                 |  |  |  |
| 1.5 HP 900 d/d (rpm)   |                                                                             |                                                                                              |                                                                                       |                                                                                                                                  |               | 1.5 HP                            | 750 d/d (rpm)                                                                                                                                                                                                                                                                                                                                                                                                                                                                                                                                                                                                                                                                                                                                                                                                                                                                                                                                                                                                                                                                                                                                                                                                                                                                                                                                                                                                                                                                                                                                                                                                                                                                                                                                                                                                                                                                                                                                                                                                                                                                                                               |  |  |  |
| 1400 d/d               | (rpm)                                                                       |                                                                                              |                                                                                       |                                                                                                                                  |               | 2 HP                              | 900 d/d (rpm)                                                                                                                                                                                                                                                                                                                                                                                                                                                                                                                                                                                                                                                                                                                                                                                                                                                                                                                                                                                                                                                                                                                                                                                                                                                                                                                                                                                                                                                                                                                                                                                                                                                                                                                                                                                                                                                                                                                                                                                                                                                                                                               |  |  |  |
| 1400 d/d               | (rpm)                                                                       |                                                                                              |                                                                                       |                                                                                                                                  |               | 3 HP                              | 1400 d/d (rpm)                                                                                                                                                                                                                                                                                                                                                                                                                                                                                                                                                                                                                                                                                                                                                                                                                                                                                                                                                                                                                                                                                                                                                                                                                                                                                                                                                                                                                                                                                                                                                                                                                                                                                                                                                                                                                                                                                                                                                                                                                                                                                                              |  |  |  |
| Motor Body             |                                                                             |                                                                                              |                                                                                       |                                                                                                                                  |               | N                                 | Notor Body                                                                                                                                                                                                                                                                                                                                                                                                                                                                                                                                                                                                                                                                                                                                                                                                                                                                                                                                                                                                                                                                                                                                                                                                                                                                                                                                                                                                                                                                                                                                                                                                                                                                                                                                                                                                                                                                                                                                                                                                                                                                                                                  |  |  |  |
| 90                     |                                                                             |                                                                                              |                                                                                       |                                                                                                                                  |               |                                   | 100                                                                                                                                                                                                                                                                                                                                                                                                                                                                                                                                                                                                                                                                                                                                                                                                                                                                                                                                                                                                                                                                                                                                                                                                                                                                                                                                                                                                                                                                                                                                                                                                                                                                                                                                                                                                                                                                                                                                                                                                                                                                                                                         |  |  |  |
|                        | 3.5<br>5.5<br>otor Power<br>900 d/d (<br>1400 d/d<br>1400 d/d<br>Motor Body | 3.5<br>5.5<br>otor Powers<br>900 d/d (rpm)<br>1400 d/d (rpm)<br>1400 d/d (rpm)<br>Motor Body | 3.5 900 5.5 1400  otor Powers  900 d/d (rpm) 1400 d/d (rpm) 1400 d/d (rpm) Motor Body | acity (Q) Speed (rpm) 2 Bar  3.5 900 1.5 HP  5.5 1400 1.5 HP  otor Powers 900 d/d (rpm) 1400 d/d (rpm) 1400 d/d (rpm) Motor Body | 2 Bar   5 Bar | Speed (rpm)   2 Bar   5 Bar   7 B | Pressure   2 Bar   5 Bar   7 Bar   3.5   900   1.5 HP   1.5 HP   2 HP   5.5   1400   1.5 HP   2 HP   3 HP   1400 d/d (rpm)   1400 d/d (rpm) |  |  |  |

# **Pump Dimensions - Capacity Graphs:**