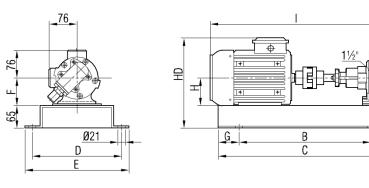

|  |  |  |
|                        | 3.5<br>5.5<br>otor Power<br>900 d/d (<br>1400 d/d<br>1400 d/d<br>Motor Body | 3.5<br>5.5<br>otor Powers<br>900 d/d (rpm)<br>1400 d/d (rpm)<br>1400 d/d (rpm)<br>Motor Body | 3.5 900 5.5 1400  otor Powers  900 d/d (rpm) 1400 d/d (rpm) 1400 d/d (rpm) Motor Body | acity (Q) Speed (rpm) 2 Bar  3.5 900 1.5 HP  5.5 1400 1.5 HP  otor Powers 900 d/d (rpm) 1400 d/d (rpm) 1400 d/d (rpm) Motor Body | 2 Bar   5 Bar | Speed (rpm)   2 Bar   5 Bar   7 B | Pressure   2 Bar   5 Bar   7 Bar   3.5   900   1.5 HP   1.5 HP   2 HP   5.5   1400   1.5 HP   2 HP   3 HP   1400 d/d (rpm)   1400 d/d (rpm) |  |  |  |



# **Pump Dimensions - Capacity Graphs:**















# **Pump Dimensions:**



## Coupling Dimensions - Motor and gearbox drive:



| Motor Power & Speed |                |               | I                 | HD      | Н   | В   | С   | D   | Е   | F   | G   | Kg    |  |
|---------------------|----------------|---------------|-------------------|---------|-----|-----|-----|-----|-----|-----|-----|-------|--|
| 1 HP / 0.75 kw      | 900 d/d (rpm)  | MOTOR         | 578               | - 281   | 90  | 430 | 550 | 260 | 300 | 90  | 60  | 34    |  |
| 1.5 HP / 1.1 kw     | 1400 d/d (rpm) | 90\$          |                   |         |     |     |     |     |     |     |     | 34    |  |
| 1.5 HP / 1.1 kw     | 900 d/d (rpm)  | MOTOR         | 603               |         |     |     |     |     |     |     |     | 36    |  |
| 2 HP / 1.5 kw       | 1400 d/d (rpm) | 90L           |                   |         |     |     |