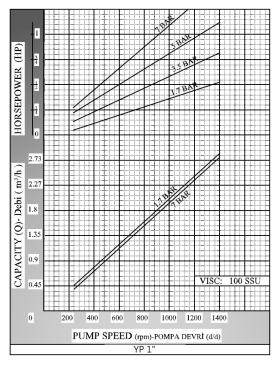

# **Pump Dimensions - Capacity Graphs:**

#### Performance:

| Flow rate   | 5.5 m³/h        |
|-------------|-----------------|
| Pressure    | 1 - 7 bar       |
| Temperature | 0 - 100 °C      |
| Speed       | 1400 d/d        |
| Viscosity   | 100 - 75000 SSU |

✓ Sealing: Lip seal

| Capacity & Power Table |                                                                             |                                                                                              |                                                                                       |                                                                                                                                  |               |                                   |                                                                                                                                                                                                                                                                                                                                                                                                                                                                                                                                                                                                                                                                                                                                                                                                                                                                                                                                                                                                                                                                                                                                                                                                                                                                                                                                                                                                                                                                                                                                                                                                                                                                                                                                                                                                                                                                                                                                                                                                                                                                                                                             |  |  |  |
|------------------------|-----------------------------------------------------------------------------|----------------------------------------------------------------------------------------------|---------------------------------------------------------------------------------------|----------------------------------------------------------------------------------------------------------------------------------|---------------|-----------------------------------|-----------------------------------------------------------------------------------------------------------------------------------------------------------------------------------------------------------------------------------------------------------------------------------------------------------------------------------------------------------------------------------------------------------------------------------------------------------------------------------------------------------------------------------------------------------------------------------------------------------------------------------------------------------------------------------------------------------------------------------------------------------------------------------------------------------------------------------------------------------------------------------------------------------------------------------------------------------------------------------------------------------------------------------------------------------------------------------------------------------------------------------------------------------------------------------------------------------------------------------------------------------------------------------------------------------------------------------------------------------------------------------------------------------------------------------------------------------------------------------------------------------------------------------------------------------------------------------------------------------------------------------------------------------------------------------------------------------------------------------------------------------------------------------------------------------------------------------------------------------------------------------------------------------------------------------------------------------------------------------------------------------------------------------------------------------------------------------------------------------------------------|--|--|--|
| Capacity (Q) Spe       |                                                                             | d (ways)                                                                                     |                                                                                       |                                                                                                                                  | \/:it         |                                   |                                                                                                                                                                                                                                                                                                                                                                                                                                                                                                                                                                                                                                                                                                                                                                                                                                                                                                                                                                                                                                                                                                                                                                                                                                                                                                                                                                                                                                                                                                                                                                                                                                                                                                                                                                                                                                                                                                                                                                                                                                                                                                                             |  |  |  |
|                        |                                                                             | eed (rpm)                                                                                    | 2 Bar                                                                                 | 2 Bar 5 Bar                                                                                                                      |               | ar                                | Viscosity                                                                                                                                                                                                                                                                                                                                                                                                                                                                                                                                                                                                                                                                                                                                                                                                                                                                                                                                                                                                                                                                                                                                                                                                                                                                                                                                                                                                                                                                                                                                                                                                                                                                                                                                                                                                                                                                                                                                                                                                                                                                                                                   |  |  |  |
| 3.5                    |                                                                             | 900                                                                                          | 1.5 HP                                                                                | 1.5 HP                                                                                                                           | 2 HP          |                                   | 750 SSU                                                                                                                                                                                                                                                                                                                                                                                                                                                                                                                                                                                                                                                                                                                                                                                                                                                                                                                                                                                                                                                                                                                                                                                                                                                                                                                                                                                                                                                                                                                                                                                                                                                                                                                                                                                                                                                                                                                                                                                                                                                                                                                     |  |  |  |
| 5.5                    |                                                                             | 1400                                                                                         | 1.5 HP                                                                                | 2 HP                                                                                                                             | 3 H           | IP                                | 100 SSU                                                                                                                                                                                                                                                                                                                                                                                                                                                                                                                                                                                                                                                                                                                                                                                                                                                                                                                                                                                                                                                                                                                                                                                                                                                                                                                                                                                                                                                                                                                                                                                                                                                                                                                                                                                                                                                                                                                                                                                                                                                                                                                     |  |  |  |
| Motor Powers           |                                                                             |                                                                                              |                                                                                       |                                                                                                                                  |               | М                                 | otor Powers                                                                                                                                                                                                                                                                                                                                                                                                                                                                                                                                                                                                                                                                                                                                                                                                                                                                                                                                                                                                                                                                                                                                                                                                                                                                                                                                                                                                                                                                                                                                                                                                                                                                                                                                                                                                                                                                                                                                                                                                                                                                                                                 |  |  |  |
| 1.5 HP 900 d/d (rpm)   |                                                                             |                                                                                              |                                                                                       |                                                                                                                                  |               | 1.5 HP                            | 750 d/d (rpm)                                                                                                                                                                                                                                                                                                                                                                                                                                                                                                                                                                                                                                                                                                                                                                                                                                                                                                                                                                                                                                                                                                                                                                                                                                                                                                                                                                                                                                                                                                                                                                                                                                                                                                                                                                                                                                                                                                                                                                                                                                                                                                               |  |  |  |
| 1400 d/d               | (rpm)                                                                       |                                                                                              |                                                                                       |                                                                                                                                  |               | 2 HP                              | 900 d/d (rpm)                                                                                                                                                                                                                                                                                                                                                                                                                                                                                                                                                                                                                                                                                                                                                                                                                                                                                                                                                                                                                                                                                                                                                                                                                                                                                                                                                                                                                                                                                                                                                                                                                                                                                                                                                                                                                                                                                                                                                                                                                                                                                                               |  |  |  |
| 1400 d/d               | (rpm)                                                                       |                                                                                              |                                                                                       |                                                                                                                                  |               | 3 HP                              | 1400 d/d (rpm)                                                                                                                                                                                                                                                                                                                                                                                                                                                                                                                                                                                                                                                                                                                                                                                                                                                                                                                                                                                                                                                                                                                                                                                                                                                                                                                                                                                                                                                                                                                                                                                                                                                                                                                                                                                                                                                                                                                                                                                                                                                                                                              |  |  |  |
| Motor Body             |                                                                             |                                                                                              |                                                                                       |                                                                                                                                  |               | N                                 | Notor Body                                                                                                                                                                                                                                                                                                                                                                                                                                                                                                                                                                                                                                                                                                                                                                                                                                                                                                                                                                                                                                                                                                                                                                                                                                                                                                                                                                                                                                                                                                                                                                                                                                                                                                                                                                                                                                                                                                                                                                                                                                                                                                                  |  |  |  |
| 90                     |                                                                             |                                                                                              |                                                                                       |                                                                                                                                  |               |                                   | 100                                                                                                                                                                                                                                                                                                                                                                                                                                                                                                                                                                                                                                                                                                                                                                                                                                                                                                                                                                                                                                                                                                                                                                                                                                                                                                                                                                                                                                                                                                                                                                                                                                                                                                                                                                                                                                                                                                                                                                                                                                                                                                                         |  |  |  |
|                        | 3.5<br>5.5<br>otor Power<br>900 d/d (<br>1400 d/d<br>1400 d/d<br>Motor Body | 3.5<br>5.5<br>otor Powers<br>900 d/d (rpm)<br>1400 d/d (rpm)<br>1400 d/d (rpm)<br>Motor Body | 3.5 900 5.5 1400  otor Powers  900 d/d (rpm) 1400 d/d (rpm) 1400 d/d (rpm) Motor Body | acity (Q) Speed (rpm) 2 Bar  3.5 900 1.5 HP  5.5 1400 1.5 HP  otor Powers 900 d/d (rpm) 1400 d/d (rpm) 1400 d/d (rpm) Motor Body | 2 Bar   5 Bar | Speed (rpm)   2 Bar   5 Bar   7 B | Pressure   2 Bar   5 Bar   7 Bar   3.5   900   1.5 HP   1.5 HP   2 HP   5.5   1400   1.5 HP   2 HP   3 HP   1400 d/d (rpm)   1400 d/d (rpm) |  |  |  |