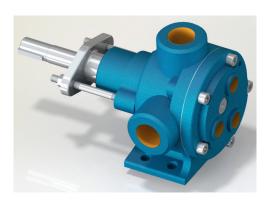

# YP 1" Internal Eccentric Gear Pump

#### **Technical Features:**

- ✓ Internal eccentric gear pump
- √ 1" threaded ports
- √ Compact design
- ✓ Reliable construction thanks to only two moving parts
- ✓ Various material options
- / Available with external bypass, jacketed and blind cover
- ✓ 230v, three phase 50/60hz motors available
- √ Motor and gearbox drive available
- √ Manufactured according to CE regulations