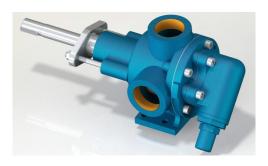

| MOTOR         | 580 |       |     |     |     |     | ,  | _  |
| 2 HP / 1.5 kw              | 1400 d/d (rpm) | 90L           |     |       |     |     |     |     | 35 |    |
| 1.5 HP / 1.1 kw            | 750 d/d (rpm)  |               | 608 | 300   | 100 | 430 | 550 | 100 | 42 |    |
| 2 HP / 1.5 kw              | 900 d/d (rpm)  | MOTOR<br>100L |     |       |     |     |     |     | 4  | 2  |
| 3-4 HP / 2.2-3 kw          | 1400 d/d (rpm) | 1001          |     |       |     |     |     |     | 40 | 44 |





# Spare Parts List - Sealed with soft seal, and pressure relief valve on cover:



## Spare Parts List - Sealed with soft seal, jacketed, and with blind cover:



## Spare Parts List - Sealed with lip seal, jacketed, and with blind cover:



# YP 1½" Internal Eccentric Gear Pump



#### Performance:

| Flow rate   | 5.5 m³/h        |
|-------------|-----------------|
| Pressure    | 1 - 7 bar       |
| Temperature | 0 - 100 °C      |
| Speed       | 1400 d/d        |
| Viscosity   | 100 - 75000 SSU |

#### **Technical Features:**

- √ Internal eccentric gear pump
- √ 1½" threaded ports
- √ Compact design
- ✓ Reliable construction thanks to only two moving parts
- √ Various material options
- Available with external bypass, jacketed and blind cover
- ✓ 230v, three phase 50/60hz motors available
- √ Motor and gearbox drive available
- √ Manufactured according to CE regulations

#### **Applications:**

- √ Fuel oil, diesel fuel and gas oil transfer
- ✓ Small scale thermal oil applications including Marlotherm, Duratherm, Paratherm, Multitherm, Mobiltherm and Dowtherm