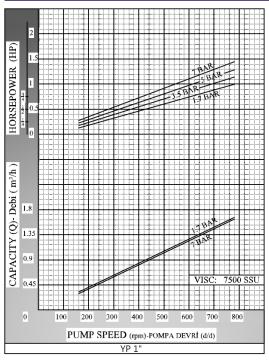

✓ Sealing: Lip seal

| Capacity & Power Table |                                                                             |                                                                                              |                                                                                       |                                                                                                                                  |               |                                   |                                                                                                                                                                                                                                                                                                                                                                                                                                                                                                                                                                                                                                                                                                                                                                                                                                                                                                                                                                                                                                                                                                                                                                                                                                                                                                                                                                                                                                                                                                                                                                                                                                                                                                                                                                                                                                                                                                                                                                                                                                                                                                                             |  |  |  |
|------------------------|-----------------------------------------------------------------------------|----------------------------------------------------------------------------------------------|---------------------------------------------------------------------------------------|----------------------------------------------------------------------------------------------------------------------------------|---------------|-----------------------------------|-----------------------------------------------------------------------------------------------------------------------------------------------------------------------------------------------------------------------------------------------------------------------------------------------------------------------------------------------------------------------------------------------------------------------------------------------------------------------------------------------------------------------------------------------------------------------------------------------------------------------------------------------------------------------------------------------------------------------------------------------------------------------------------------------------------------------------------------------------------------------------------------------------------------------------------------------------------------------------------------------------------------------------------------------------------------------------------------------------------------------------------------------------------------------------------------------------------------------------------------------------------------------------------------------------------------------------------------------------------------------------------------------------------------------------------------------------------------------------------------------------------------------------------------------------------------------------------------------------------------------------------------------------------------------------------------------------------------------------------------------------------------------------------------------------------------------------------------------------------------------------------------------------------------------------------------------------------------------------------------------------------------------------------------------------------------------------------------------------------------------------|--|--|--|
| Capacity (Q) Spe       |                                                                             | d (ways)                                                                                     |                                                                                       |                                                                                                                                  | \/:it         |                                   |                                                                                                                                                                                                                                                                                                                                                                                                                                                                                                                                                                                                                                                                                                                                                                                                                                                                                                                                                                                                                                                                                                                                                                                                                                                                                                                                                                                                                                                                                                                                                                                                                                                                                                                                                                                                                                                                                                                                                                                                                                                                                                                             |  |  |  |
|                        |                                                                             | eed (rpm)                                                                                    | 2 Bar                                                                                 | 2 Bar 5 Bar                                                                                                                      |               | ar                                | Viscosity                                                                                                                                                                                                                                                                                                                                                                                                                                                                                                                                                                                                                                                                                                                                                                                                                                                                                                                                                                                                                                                                                                                                                                                                                                                                                                                                                                                                                                                                                                                                                                                                                                                                                                                                                                                                                                                                                                                                                                                                                                                                                                                   |  |  |  |
| 3.5                    |                                                                             | 900                                                                                          | 1.5 HP                                                                                | 1.5 HP                                                                                                                           | 2 HP          |                                   | 750 SSU                                                                                                                                                                                                                                                                                                                                                                                                                                                                                                                                                                                                                                                                                                                                                                                                                                                                                                                                                                                                                                                                                                                                                                                                                                                                                                                                                                                                                                                                                                                                                                                                                                                                                                                                                                                                                                                                                                                                                                                                                                                                                                                     |  |  |  |
| 5.5                    |                                                                             | 1400                                                                                         | 1.5 HP                                                                                | 2 HP                                                                                                                             | 3 H           | IP                                | 100 SSU                                                                                                                                                                                                                                                                                                                                                                                                                                                                                                                                                                                                                                                                                                                                                                                                                                                                                                                                                                                                                                                                                                                                                                                                                                                                                                                                                                                                                                                                                                                                                                                                                                                                                                                                                                                                                                                                                                                                                                                                                                                                                                                     |  |  |  |
| Motor Powers           |                                                                             |                                                                                              |                                                                                       |                                                                                                                                  |               | М                                 | otor Powers                                                                                                                                                                                                                                                                                                                                                                                                                                                                                                                                                                                                                                                                                                                                                                                                                                                                                                                                                                                                                                                                                                                                                                                                                                                                                                                                                                                                                                                                                                                                                                                                                                                                                                                                                                                                                                                                                                                                                                                                                                                                                                                 |  |  |  |
| 1.5 HP 900 d/d (rpm)   |                                                                             |                                                                                              |                                                                                       |                                                                                                                                  |               | 1.5 HP                            | 750 d/d (rpm)                                                                                                                                                                                                                                                                                                                                                                                                                                                                                                                                                                                                                                                                                                                                                                                                                                                                                                                                                                                                                                                                                                                                                                                                                                                                                                                                                                                                                                                                                                                                                                                                                                                                                                                                                                                                                                                                                                                                                                                                                                                                                                               |  |  |  |
| 1400 d/d               | (rpm)                                                                       |                                                                                              |                                                                                       |                                                                                                                                  |               | 2 HP                              | 900 d/d (rpm)                                                                                                                                                                                                                                                                                                                                                                                                                                                                                                                                                                                                                                                                                                                                                                                                                                                                                                                                                                                                                                                                                                                                                                                                                                                                                                                                                                                                                                                                                                                                                                                                                                                                                                                                                                                                                                                                                                                                                                                                                                                                                                               |  |  |  |
| 1400 d/d               | (rpm)                                                                       |                                                                                              |                                                                                       |                                                                                                                                  |               | 3 HP                              | 1400 d/d (rpm)                                                                                                                                                                                                                                                                                                                                                                                                                                                                                                                                                                                                                                                                                                                                                                                                                                                                                                                                                                                                                                                                                                                                                                                                                                                                                                                                                                                                                                                                                                                                                                                                                                                                                                                                                                                                                                                                                                                                                                                                                                                                                                              |  |  |  |
| Motor Body             |                                                                             |                                                                                              |                                                                                       |                                                                                                                                  |               | N                                 | Notor Body                                                                                                                                                                                                                                                                                                                                                                                                                                                                                                                                                                                                                                                                                                                                                                                                                                                                                                                                                                                                                                                                                                                                                                                                                                                                                                                                                                                                                                                                                                                                                                                                                                                                                                                                                                                                                                                                                                                                                                                                                                                                                                                  |  |  |  |
| 90                     |                                                                             |                                                                                              |                                                                                       |                                                                                                                                  |               |                                   | 100                                                                                                                                                                                                                                                                                                                                                                                                                                                                                                                                                                                                                                                                                                                                                                                                                                                                                                                                                                                                                                                                                                                                                                                                                                                                                                                                                                                                                                                                                                                                                                                                                                                                                                                                                                                                                                                                                                                                                                                                                                                                                                                         |  |  |  |
|                        | 3.5<br>5.5<br>otor Power<br>900 d/d (<br>1400 d/d<br>1400 d/d<br>Motor Body | 3.5<br>5.5<br>otor Powers<br>900 d/d (rpm)<br>1400 d/d (rpm)<br>1400 d/d (rpm)<br>Motor Body | 3.5 900 5.5 1400  otor Powers  900 d/d (rpm) 1400 d/d (rpm) 1400 d/d (rpm) Motor Body | acity (Q) Speed (rpm) 2 Bar  3.5 900 1.5 HP  5.5 1400 1.5 HP  otor Powers 900 d/d (rpm) 1400 d/d (rpm) 1400 d/d (rpm) Motor Body | 2 Bar   5 Bar | Speed (rpm)   2 Bar   5 Bar   7 B | Pressure   2 Bar   5 Bar   7 Bar   3.5   900   1.5 HP   1.5 HP   2 HP   5.5   1400   1.5 HP   2 HP   3 HP   1400 d/d (rpm)   1400 d/d (rpm) |  |  |  |

# **Pump Dimensions - Capacity Graphs:**