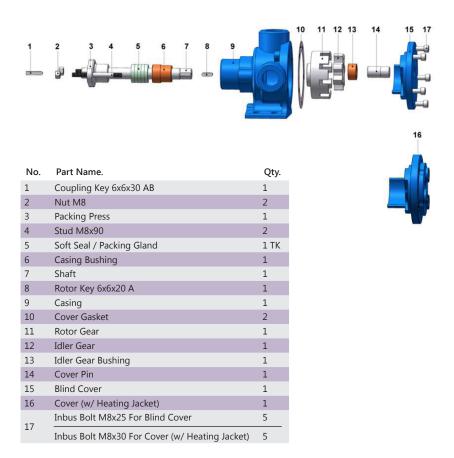

## Spare Parts List - Sealed with soft seal, jacketed, and with blind cover:

## Spare Parts List - Sealed with lip seal, jacketed, and with blind cover: