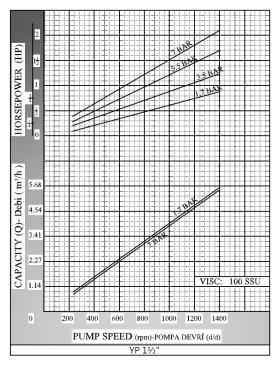

# **Pump Dimensions - Capacity Graphs:**

#### Performance:

| Flow rate   | 5.5 m³/h        |
|-------------|-----------------|
| Pressure    | 1 - 7 bar       |
| Temperature | 0 - 100 °C      |
| Speed       | 1400 d/d        |
| Viscosity   | 100 - 75000 SSU |

✓ Sealing: Lip seal

| Capacity & Power Table |                                                                             |                                                                                              |                                                                                       |                                                                                                                                  |               |                                   |                                                                                                                                                                                                                                                                                                                                                                                                                                                                                                                                                                                                                                                                                                                                                                                                                                                                                                                                                                                                                                                                                                                                                                                                                                                                                                                                                                                                                                                                                                                                                                                                                                                                                                                                                                                                                                                                                                                                                                                                                                                                                                                             |  |  |  |
|------------------------|-----------------------------------------------------------------------------|----------------------------------------------------------------------------------------------|---------------------------------------------------------------------------------------|----------------------------------------------------------------------------------------------------------------------------------|---------------|-----------------------------------|-----------------------------------------------------------------------------------------------------------------------------------------------------------------------------------------------------------------------------------------------------------------------------------------------------------------------------------------------------------------------------------------------------------------------------------------------------------------------------------------------------------------------------------------------------------------------------------------------------------------------------------------------------------------------------------------------------------------------------------------------------------------------------------------------------------------------------------------------------------------------------------------------------------------------------------------------------------------------------------------------------------------------------------------------------------------------------------------------------------------------------------------------------------------------------------------------------------------------------------------------------------------------------------------------------------------------------------------------------------------------------------------------------------------------------------------------------------------------------------------------------------------------------------------------------------------------------------------------------------------------------------------------------------------------------------------------------------------------------------------------------------------------------------------------------------------------------------------------------------------------------------------------------------------------------------------------------------------------------------------------------------------------------------------------------------------------------------------------------------------------------|--|--|--|
| Capacity (Q) Spe       |                                                                             | d (ways)                                                                                     |                                                                                       |                                                                                                                                  | \/:it         |                                   |                                                                                                                                                                                                                                                                                                                                                                                                                                                                                                                                                                                                                                                                                                                                                                                                                                                                                                                                                                                                                                                                                                                                                                                                                                                                                                                                                                                                                                                                                                                                                                                                                                                                                                                                                                                                                                                                                                                                                                                                                                                                                                                             |  |  |  |
|                        |                                                                             | eed (rpm)                                                                                    | 2 Bar                                                                                 | 2 Bar 5 Bar                                                                                                                      |               | ar                                | Viscosity                                                                                                                                                                                                                                                                                                                                                                                                                                                                                                                                                                                                                                                                                                                                                                                                                                                                                                                                                                                                                                                                                                                                                                                                                                                                                                                                                                                                                                                                                                                                                                                                                                                                                                                                                                                                                                                                                                                                                                                                                                                                                                                   |  |  |  |
| 3.5                    |                                                                             | 900                                                                                          | 1.5 HP                                                                                | 1.5 HP                                                                                                                           | 2 HP          |                                   | 750 SSU                                                                                                                                                                                                                                                                                                                                                                                                                                                                                                                                                                                                                                                                                                                                                                                                                                                                                                                                                                                                                                                                                                                                                                                                                                                                                                                                                                                                                                                                                                                                                                                                                                                                                                                                                                                                                                                                                                                                                                                                                                                                                                                     |  |  |  |
| 5.5                    |                                                                             | 1400                                                                                         | 1.5 HP                                                                                | 2 HP                                                                                                                             | 3 H           | IP                                | 100 SSU                                                                                                                                                                                                                                                                                                                                                                                                                                                                                                                                                                                                                                                                                                                                                                                                                                                                                                                                                                                                                                                                                                                                                                                                                                                                                                                                                                                                                                                                                                                                                                                                                                                                                                                                                                                                                                                                                                                                                                                                                                                                                                                     |  |  |  |
| Motor Powers           |                                                                             |                                                                                              |                                                                                       |                                                                                                                                  |               | М                                 | otor Powers                                                                                                                                                                                                                                                                                                                                                                                                                                                                                                                                                                                                                                                                                                                                                                                                                                                                                                                                                                                                                                                                                                                                                                                                                                                                                                                                                                                                                                                                                                                                                                                                                                                                                                                                                                                                                                                                                                                                                                                                                                                                                                                 |  |  |  |
| 1.5 HP 900 d/d (rpm)   |                                                                             |                                                                                              |                                                                                       |                                                                                                                                  |               | 1.5 HP                            | 750 d/d (rpm)                                                                                                                                                                                                                                                                                                                                                                                                                                                                                                                                                                                                                                                                                                                                                                                                                                                                                                                                                                                                                                                                                                                                                                                                                                                                                                                                                                                                                                                                                                                                                                                                                                                                                                                                                                                                                                                                                                                                                                                                                                                                                                               |  |  |  |
| 1400 d/d               | (rpm)                                                                       |                                                                                              |                                                                                       |                                                                                                                                  |               | 2 HP                              | 900 d/d (rpm)                                                                                                                                                                                                                                                                                                                                                                                                                                                                                                                                                                                                                                                                                                                                                                                                                                                                                                                                                                                                                                                                                                                                                                                                                                                                                                                                                                                                                                                                                                                                                                                                                                                                                                                                                                                                                                                                                                                                                                                                                                                                                                               |  |  |  |
| 1400 d/d               | (rpm)                                                                       |                                                                                              |                                                                                       |                                                                                                                                  |               | 3 HP                              | 1400 d/d (rpm)                                                                                                                                                                                                                                                                                                                                                                                                                                                                                                                                                                                                                                                                                                                                                                                                                                                                                                                                                                                                                                                                                                                                                                                                                                                                                                                                                                                                                                                                                                                                                                                                                                                                                                                                                                                                                                                                                                                                                                                                                                                                                                              |  |  |  |
| Motor Body             |                                                                             |                                                                                              |                                                                                       |                                                                                                                                  |               | N                                 | Notor Body                                                                                                                                                                                                                                                                                                                                                                                                                                                                                                                                                                                                                                                                                                                                                                                                                                                                                                                                                                                                                                                                                                                                                                                                                                                                                                                                                                                                                                                                                                                                                                                                                                                                                                                                                                                                                                                                                                                                                                                                                                                                                                                  |  |  |  |
| 90                     |                                                                             |                                                                                              |                                                                                       |                                                                                                                                  |               |                                   | 100                                                                                                                                                                                                                                                                                                                                                                                                                                                                                                                                                                                                                                                                                                                                                                                                                                                                                                                                                                                                                                                                                                                                                                                                                                                                                                                                                                                                                                                                                                                                                                                                                                                                                                                                                                                                                                                                                                                                                                                                                                                                                                                         |  |  |  |
|                        | 3.5<br>5.5<br>otor Power<br>900 d/d (<br>1400 d/d<br>1400 d/d<br>Motor Body | 3.5<br>5.5<br>otor Powers<br>900 d/d (rpm)<br>1400 d/d (rpm)<br>1400 d/d (rpm)<br>Motor Body | 3.5 900 5.5 1400  otor Powers  900 d/d (rpm) 1400 d/d (rpm) 1400 d/d (rpm) Motor Body | acity (Q) Speed (rpm) 2 Bar  3.5 900 1.5 HP  5.5 1400 1.5 HP  otor Powers 900 d/d (rpm) 1400 d/d (rpm) 1400 d/d (rpm) Motor Body | 2 Bar   5 Bar | Speed (rpm)   2 Bar   5 Bar   7 B | Pressure   2 Bar   5 Bar   7 Bar   3.5   900   1.5 HP   1.5 HP   2 HP   5.5   1400   1.5 HP   2 HP   3 HP   1400 d/d (rpm)   1400 d/d (rpm) |  |  |  |