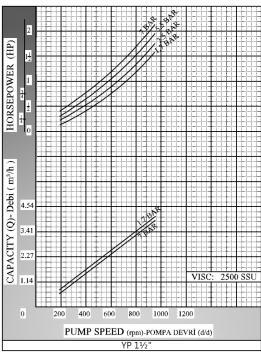

# **Pump Dimensions - Capacity Graphs:**

#### Performance:

| Flow rate   | 5.5 m³/h        |
|-------------|-----------------|
| Pressure    | 1 - 7 bar       |
| Temperature | 0 - 100 °C      |
| Speed       | 1400 d/d        |
| Viscosity   | 100 - 75000 SSU |

✓ Sealing: Lip seal

| Capacity & Power Table |                                                                             |                                                                                              |                                                                                       |                                                                                                                                  |               |                                   |                                                                                                                                                                                                                                                                                                                                                                                                                                                                                                                                                                                                                                                                                                                                                                                                                                                                                                                                                                                                                                                                                                                                                                                                                                                                                                                                                                                                                                                                                                                                                                                                                                                                                                                                                                                                                                                                                                                                                                                                                                                                                                                             |  |  |  |
|------------------------|-----------------------------------------------------------------------------|----------------------------------------------------------------------------------------------|---------------------------------------------------------------------------------------|----------------------------------------------------------------------------------------------------------------------------------|---------------|-----------------------------------|-----------------------------------------------------------------------------------------------------------------------------------------------------------------------------------------------------------------------------------------------------------------------------------------------------------------------------------------------------------------------------------------------------------------------------------------------------------------------------------------------------------------------------------------------------------------------------------------------------------------------------------------------------------------------------------------------------------------------------------------------------------------------------------------------------------------------------------------------------------------------------------------------------------------------------------------------------------------------------------------------------------------------------------------------------------------------------------------------------------------------------------------------------------------------------------------------------------------------------------------------------------------------------------------------------------------------------------------------------------------------------------------------------------------------------------------------------------------------------------------------------------------------------------------------------------------------------------------------------------------------------------------------------------------------------------------------------------------------------------------------------------------------------------------------------------------------------------------------------------------------------------------------------------------------------------------------------------------------------------------------------------------------------------------------------------------------------------------------------------------------------|--|--|--|
| Capacity (Q) Spe       |                                                                             | d (ways)                                                                                     |                                                                                       |                                                                                                                                  | \/:it         |                                   |                                                                                                                                                                                                                                                                                                                                                                                                                                                                                                                                                                                                                                                                                                                                                                                                                                                                                                                                                                                                                                                                                                                                                                                                                                                                                                                                                                                                                                                                                                                                                                                                                                                                                                                                                                                                                                                                                                                                                                                                                                                                                                                             |  |  |  |
|                        |                                                                             | eed (rpm)                                                                                    | 2 Bar                                                                                 | 2 Bar 5 Bar                                                                                                                      |               | ar                                | Viscosity                                                                                                                                                                                                                                                                                                                                                                                                                                                                                                                                                                                                                                                                                                                                                                                                                                                                                                                                                                                                                                                                                                                                                                                                                                                                                                                                                                                                                                                                                                                                                                                                                                                                                                                                                                                                                                                                                                                                                                                                                                                                                                                   |  |  |  |
| 3.5                    |                                                                             | 900                                                                                          | 1.5 HP                                                                                | 1.5 HP                                                                                                                           | 2 HP          |                                   | 750 SSU                                                                                                                                                                                                                                                                                                                                                                                                                                                                                                                                                                                                                                                                                                                                                                                                                                                                                                                                                                                                                                                                                                                                                                                                                                                                                                                                                                                                                                                                                                                                                                                                                                                                                                                                                                                                                                                                                                                                                                                                                                                                                                                     |  |  |  |
| 5.5                    |                                                                             | 1400                                                                                         | 1.5 HP                                                                                | 2 HP                                                                                                                             | 3 H           | IP                                | 100 SSU                                                                                                                                                                                                                                                                                                                                                                                                                                                                                                                                                                                                                                                                                                                                                                                                                                                                                                                                                                                                                                                                                                                                                                                                                                                                                                                                                                                                                                                                                                                                                                                                                                                                                                                                                                                                                                                                                                                                                                                                                                                                                                                     |  |  |  |
| Motor Powers           |                                                                             |                                                                                              |                                                                                       |                                                                                                                                  |               | М                                 | otor Powers                                                                                                                                                                                                                                                                                                                                                                                                                                                                                                                                                                                                                                                                                                                                                                                                                                                                                                                                                                                                                                                                                                                                                                                                                                                                                                                                                                                                                                                                                                                                                                                                                                                                                                                                                                                                                                                                                                                                                                                                                                                                                                                 |  |  |  |
| 1.5 HP 900 d/d (rpm)   |                                                                             |                                                                                              |                                                                                       |                                                                                                                                  |               | 1.5 HP                            | 750 d/d (rpm)                                                                                                                                                                                                                                                                                                                                                                                                                                                                                                                                                                                                                                                                                                                                                                                                                                                                                                                                                                                                                                                                                                                                                                                                                                                                                                                                                                                                                                                                                                                                                                                                                                                                                                                                                                                                                                                                                                                                                                                                                                                                                                               |  |  |  |
| 1400 d/d               | (rpm)                                                                       |                                                                                              |                                                                                       |                                                                                                                                  |               | 2 HP                              | 900 d/d (rpm)                                                                                                                                                                                                                                                                                                                                                                                                                                                                                                                                                                                                                                                                                                                                                                                                                                                                                                                                                                                                                                                                                                                                                                                                                                                                                                                                                                                                                                                                                                                                                                                                                                                                                                                                                                                                                                                                                                                                                                                                                                                                                                               |  |  |  |
| 1400 d/d               | (rpm)                                                                       |                                                                                              |                                                                                       |                                                                                                                                  |               | 3 HP                              | 1400 d/d (rpm)                                                                                                                                                                                                                                                                                                                                                                                                                                                                                                                                                                                                                                                                                                                                                                                                                                                                                                                                                                                                                                                                                                                                                                                                                                                                                                                                                                                                                                                                                                                                                                                                                                                                                                                                                                                                                                                                                                                                                                                                                                                                                                              |  |  |  |
| Motor Body             |                                                                             |                                                                                              |                                                                                       |                                                                                                                                  |               | N                                 | Notor Body                                                                                                                                                                                                                                                                                                                                                                                                                                                                                                                                                                                                                                                                                                                                                                                                                                                                                                                                                                                                                                                                                                                                                                                                                                                                                                                                                                                                                                                                                                                                                                                                                                                                                                                                                                                                                                                                                                                                                                                                                                                                                                                  |  |  |  |
| 90                     |                                                                             |                                                                                              |                                                                                       |                                                                                                                                  |               |                                   | 100                                                                                                                                                                                                                                                                                                                                                                                                                                                                                                                                                                                                                                                                                                                                                                                                                                                                                                                                                                                                                                                                                                                                                                                                                                                                                                                                                                                                                                                                                                                                                                                                                                                                                                                                                                                                                                                                                                                                                                                                                                                                                                                         |  |  |  |
|                        | 3.5<br>5.5<br>otor Power<br>900 d/d (<br>1400 d/d<br>1400 d/d<br>Motor Body | 3.5<br>5.5<br>otor Powers<br>900 d/d (rpm)<br>1400 d/d (rpm)<br>1400 d/d (rpm)<br>Motor Body | 3.5 900 5.5 1400  otor Powers  900 d/d (rpm) 1400 d/d (rpm) 1400 d/d (rpm) Motor Body | acity (Q) Speed (rpm) 2 Bar  3.5 900 1.5 HP  5.5 1400 1.5 HP  otor Powers 900 d/d (rpm) 1400 d/d (rpm) 1400 d/d (rpm) Motor Body | 2 Bar   5 Bar | Speed (rpm)   2 Bar   5 Bar   7 B | Pressure   2 Bar   5 Bar   7 Bar   3.5   900   1.5 HP   1.5 HP   2 HP   5.5   1400   1.5 HP   2 HP   3 HP   1400 d/d (rpm)   1400 d/d (rpm) |  |  |  |