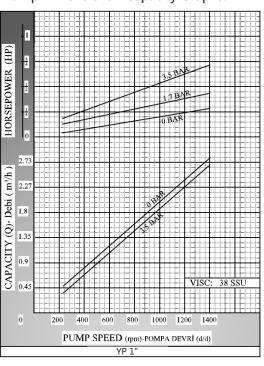

# **Pump Dimensions - Capacity Graphs:**

#### Performance:

| Flow rate   | 3 m³/h           |
|-------------|------------------|
| Pressure    | 1 - 7 bar        |
| Temperature | 0 - 100 °C       |
| Speed       | 1400 d/d         |
| Viscosity   | 100 - 250000 SSU |

✓ Sealing: Lip seal

| Capacity & Power Table |        |                                 |              |                       |        |          |      |        |                |           |  |
|------------------------|--------|---------------------------------|--------------|-----------------------|--------|----------|------|--------|----------------|-----------|--|
| Capacity (Q)           |        | ( //// // / / / / / / / / / / / |              |                       |        | Vicesitu |      |        |                |           |  |
|                        |        | ) st                            | eed (rpm)    | 2 Bar                 |        | 5 Bar    |      | 7 Bar  |                | Viscosity |  |
|                        | 1.8    |                                 | 900          | 1 HP                  |        | 1 HP     |      | 1.5 HP |                | 750 SSU   |  |
|                        | 3 1400 |                                 | 1 H          | ΙP                    | 1.5 HP |          | 2 HP |        | 100 SSU        |           |  |
| Motor Powers           |        |                                 | Motor Powers |                       |        |          |      | М      | otor Powers    |           |  |
| 1 HP   1400 d/d (rpm)  |        |                                 | 1 HP         | HP 900 d/d (rpm)      |        |          |      | 1.5 HP | 750 d/d (rpm)  |           |  |
| Motor Body             |        |                                 | 1.5 HP       | 5 HP 900 d/d (rpm)    |        |          |      | 2 HP   | 900 d/d (rpm)  |           |  |
| 80                     |        |                                 | 1.5 HP       | 1400 d/d (rpm)        |        |          |      | 3 HP   | 1400 d/d (rpm) |           |  |
|                        |        | •                               | 2 HP         | 2 HP   1400 d/d (rpm) |        | (rpm)    |      | N      | Motor Body     |           |  |
|                        |        | Motor Body                      |              |                       |        |          |      | 100    |                |           |  |
|                        |        | 90                              |              |                       |        |          |      |        |                |           |  |