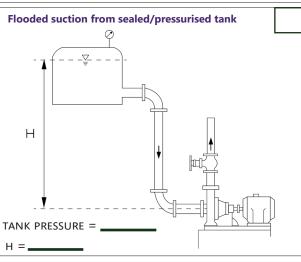

#### 3. Suction Conditions -

Mark box with an **X** to indicate type of application, and please specify **dimension H** & **tank pressure** (where applicable) on the lines provided.