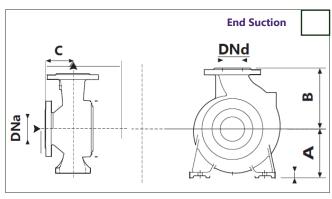

#### 4. Installation Type -

Mark box with an **X** to indicate installation type, and please fill in the table referring to the diagrams where necessary.

| Dimension A:            |  |
|-------------------------|--|
|                         |  |
| Dimension B:            |  |
| Dimension C:            |  |
| DNa Suction Diameter:   |  |
| DNd Discharge Diameter: |  |
| Flange Type:            |  |
| Flange Rating:          |  |