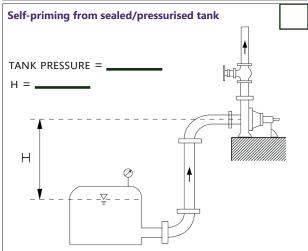

#### 3. Suction Conditions -

Mark box with an **X** to indicate type of application, and please specify **dimension H** & **tank pressure** (where applicable) on the lines provided.