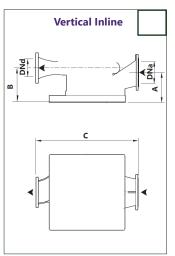

#### 4. Installation Type -

Mark box with an **X** to indicate installation type, and please fill in the table referring to the diagrams where necessary.

| Dimension A:            |  |
|-------------------------|--|
|                         |  |
| Dimension B:            |  |
| Dimension C:            |  |
| DNa Suction Diameter:   |  |
| DNd Discharge Diameter: |  |
| Flange Type:            |  |
| Flange Rating:          |  |