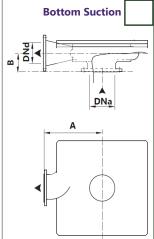

#### 4. Installation Type -

Mark box with an **X** to indicate installation type, and please fill in the table referring to the diagrams where necessary.

| Dimension A:            |  |
|-------------------------|--|
|                         |  |
| Dimension B:            |  |
| Dimension C:            |  |
| DNa Suction Diameter:   |  |
| DNd Discharge Diameter: |  |
| Flange Type:            |  |
| Flange Rating:          |  |