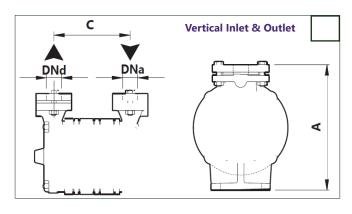

#### 4. Installation Type -

Mark box with an **X** to indicate installation type, and please fill in the table referring to the diagrams where necessary.

| Dimension A:            |  |
|-------------------------|--|
|                         |  |
| Dimension B:            |  |
| Dimension C:            |  |
| DNa Suction Diameter:   |  |
| DNd Discharge Diameter: |  |
| Flange Type:            |  |
| Flange Rating:          |  |