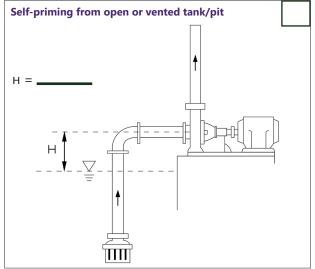

#### 3. Suction Conditions -

Mark box with an **X** to indicate type of application, and please specify **dimension H** & **tank pressure** (where applicable) on the lines provided.