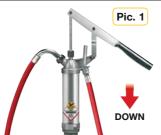

## double-acting pump

Single-action (Pic. 1) occurs when the pumping piston delivers the fluid only in the pumping lever downstroke

**Double-action** (Pic. 2) occurs when the pumping piston delivers the fluid in its upstroke and downstroke.