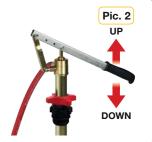

## double-acting pump

Single-action (Pic. 1) occurs when the pumping piston delivers the fluid only in the pumping lever downstroke

**Double-action** (Pic. 2) occurs when the pumping piston delivers the fluid in its upstroke and downstroke.

Double-action delivers the fluid with a continuous and constant flow