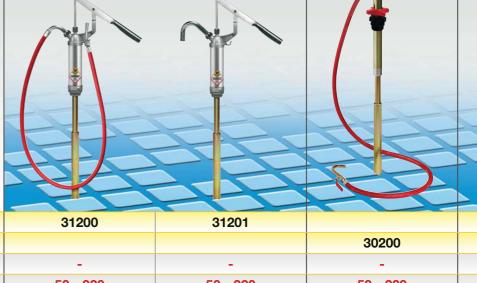

#### Male quick connector

complete with check valve, 1/4" F thread for filling central greasing system. Max pressure 350 bar

Transfer in small drums

Manual pump for oil and allied products. Single-acting and VITON seals. Double-acting and NBR seals. The telescopic suction tube enables direct application on containers of different capacities. Suitable for delivering low-viscosity oil.

|                                                    |         | THE REAL PROPERTY AND ADDRESS OF THE PERTY ADDRESS OF THE PERTY ADDRESS OF THE PERTY AND ADDRESS OF THE PERTY ADDR |                 |                 |  |
|----------------------------------------------------|---------|--------------------------------------------------------------------------------------------------------------------------------------------------------------------------------------------------------------------------------------------------------------------------------------------------------------------------------------------------------------------------------------------------------------------------------------------------------------------------------------------------------------------------------------------------------------------------------------------------------------------------------------------------------------------------------------------------------------------------------------------------------------------------------------------------------------------------------------------------------------------------------------------------------------------------------------------------------------------------------------------------------------------------------------------------------------------------------------------------------------------------------------------------------------------------------------------------------------------------------------------------------------------------------------------------------------------------------------------------------------------------------------------------------------------------------------------------------------------------------------------------------------------------------------------------------------------------------------------------------------------------------------------------------------------------------------------------------------------------------------------------------------------------------------------------------------------------------------------------------------------------------------------------------------------------------------------------------------------------------------------------------------------------------------------------------------------------------------------------------------------------------|-----------------|-----------------|--|
| Article with seals in                              | VITON   | 31200                                                                                                                                                                                                                                                                                                                                                                                                                                                                                                                                                                                                                                                                                                                                                                                                                                                                                                                                                                                                                                                                                                                                                                                                                                                                                                                                                                                                                                                                                                                                                                                                                                                                                                                                                                                                                                                                                                                                                                                                                                                                                                                          | 31201           |                 |  |
| Article with seals in                              | NBR     |                                                                                                                                                                                                                                                                                                                                                                                                                                                                                                                                                                                                                                                                                                                                                                                                                                                                                                                                                                                                                                                                                                                                                                                                                                                                                                                                                                                                                                                                                                                                                                                                                                                                                                                                                                                                                                                                                                                                                                                                                                                                                                                                |                 | 30200           |  |
| Tank capacity                                      | litres  | -                                                                                                                                                                                                                                                                                                                                                                                                                                                                                                                                                                                                                                                                                                                                                                                                                                                                                                                                                                                                                                                                                                                                                                                                                                                                                                                                                                                                                                                                                                                                                                                                                                                                                                                                                                                                                                                                                                                                                                                                                                                                                                                              | -               | -               |  |
| Suitable for drums                                 | kg      | 50 - 220                                                                                                                                                                                                                                                                                                                                                                                                                                                                                                                                                                                                                                                                                                                                                                                                                                                                                                                                                                                                                                                                                                                                                                                                                                                                                                                                                                                                                                                                                                                                                                                                                                                                                                                                                                                                                                                                                                                                                                                                                                                                                                                       | 50 - 220        | 50 - 220        |  |
| Delivery hose length                               | m       | 2                                                                                                                                                                                                                                                                                                                                                                                                                                                                                                                                                                                                                                                                                                                                                                                                                                                                                                                                                                                                                                                                                                                                                                                                                                                                                                                                                                                                                                                                                                                                                                                                                                                                                                                                                                                                                                                                                                                                                                                                                                                                                                                              | -               | 2               |  |
| Suction tube length                                | m       | 0,7 - 1,04                                                                                                                                                                                                                                                                                                                                                                                                                                                                                                                                                                                                                                                                                                                                                                                                                                                                                                                                                                                                                                                                                                                                                                                                                                                                                                                                                                                                                                                                                                                                                                                                                                                                                                                                                                                                                                                                                                                                                                                                                                                                                                                     | 0,7 - 1,04      | 0,7 - 1,04      |  |
| Quantity delivered for complete cycle of the lever | g       | 240                                                                                                                                                                                                                                                                                                                                                                                                                                                                                                                                                                                                                                                                                                                                                                                                                                                                                                                                                                                                                                                                                                                                                                                                                                                                                                                                                                                                                                                                                                                                                                                                                                                                                                                                                                                                                                                                                                                                                                                                                                                                                                                            | 240             | 220             |  |
| Max oil density delivered                          | SAE     | 130                                                                                                                                                                                                                                                                                                                                                                                                                                                                                                                                                                                                                                                                                                                                                                                                                                                                                                                                                                                                                                                                                                                                                                                                                                                                                                                                                                                                                                                                                                                                                                                                                                                                                                                                                                                                                                                                                                                                                                                                                                                                                                                            | 130             | 240             |  |
| Drum clamping ring                                 | Art.    | -                                                                                                                                                                                                                                                                                                                                                                                                                                                                                                                                                                                                                                                                                                                                                                                                                                                                                                                                                                                                                                                                                                                                                                                                                                                                                                                                                                                                                                                                                                                                                                                                                                                                                                                                                                                                                                                                                                                                                                                                                                                                                                                              | -               | 38044           |  |
| Trolley                                            | Art.    | -                                                                                                                                                                                                                                                                                                                                                                                                                                                                                                                                                                                                                                                                                                                                                                                                                                                                                                                                                                                                                                                                                                                                                                                                                                                                                                                                                                                                                                                                                                                                                                                                                                                                                                                                                                                                                                                                                                                                                                                                                                                                                                                              | -               | -               |  |
| Antisplash funnel                                  | Art.    | -                                                                                                                                                                                                                                                                                                                                                                                                                                                                                                                                                                                                                                                                                                                                                                                                                                                                                                                                                                                                                                                                                                                                                                                                                                                                                                                                                                                                                                                                                                                                                                                                                                                                                                                                                                                                                                                                                                                                                                                                                                                                                                                              | -               | -               |  |
| Packing                                            | N° - m³ | 1 - 0,016                                                                                                                                                                                                                                                                                                                                                                                                                                                                                                                                                                                                                                                                                                                                                                                                                                                                                                                                                                                                                                                                                                                                                                                                                                                                                                                                                                                                                                                                                                                                                                                                                                                                                                                                                                                                                                                                                                                                                                                                                                                                                                                      | 1 - 0,016       | 1 - 0,016       |  |
| Weight 📋                                           | kg      | 4,2                                                                                                                                                                                                                                                                                                                                                                                                                                                                                                                                                                                                                                                                                                                                                                                                                                                                                                                                                                                                                                                                                                                                                                                                                                                                                                                                                                                                                                                                                                                                                                                                                                                                                                                                                                                                                                                                                                                                                                                                                                                                                                                            | 4,0             | 4,4             |  |
| Dimensions (A - B - C)                             | cm      | 5,7 - 5,7 - 138                                                                                                                                                                                                                                                                                                                                                                                                                                                                                                                                                                                                                                                                                                                                                                                                                                                                                                                                                                                                                                                                                                                                                                                                                                                                                                                                                                                                                                                                                                                                                                                                                                                                                                                                                                                                                                                                                                                                                                                                                                                                                                                | 5,7 - 5,7 - 138 | 3,8 - 3,8 - 115 |  |