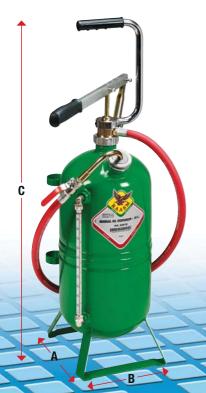

#### Male quick connector

complete with check valve, 1/4" F thread for filling central greasing system. Max pressure 350 bar

Transfer in small drums

Manual pump for oil and allied products. Single-acting and VITON seals. Double-acting and NBR seals. The telescopic suction tube enables direct application on containers of different capacities. Suitable for delivering low-viscosity oil.