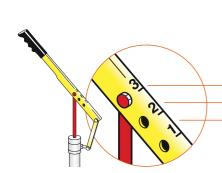

#### Lever hooking variation table

|   | Hooking<br>position | Pumping<br>shaft stroke | Compression<br>ratio<br>obtainable | Delivery capacity<br>with complete<br>cycle | Indication of types of oil that can be delivered according to the lever position |
|---|---------------------|-------------------------|------------------------------------|---------------------------------------------|----------------------------------------------------------------------------------|
| _ | → n°3               | 127 mm                  | 1:2,2                              | 220 g                                       | SAE W 80/90                                                                      |
|   | → n°2               | 100 mm                  | 1:3,6                              | 170 g                                       | SAE W 85/140                                                                     |
|   | → n°1               | 60 mm                   | 1 : 6,9                            | 100 g                                       | SAE 240                                                                          |

The position of lever pivot can be varied (3 hookings) to adapt the pumping force to the viscosity of the oil used