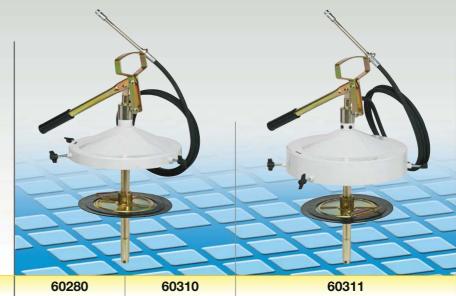

Portable lever-operated manual grease pumps. Practical and functional, they can be used in all workplaces, and in particular on rough ground such as in farming or building sites.

They enable easy change of the grease container (drum or bucket) and quick greasing on any motor vehicle or mechanism. They are equipped with a grease follower plate that protects the lubricant and ensures positive priming.

| Article                             | 60280           | 60310           | 60311           |
|-------------------------------------|-----------------|-----------------|-----------------|
| Suitable for drums kg               | 12 - 20         | 16 - 30         | 16 - 30         |
|                                     | from 240 to 280 | from 260 to 300 | from 270 to 330 |
| For drums with external ø mm        |                 | <b>—</b>        | <b>←</b>        |
|                                     |                 |                 |                 |
| <b>Delivery hose length</b> m       | 2,5 - 1/4"      | 2,5 - 1/4"      | 2,5 - 1/4"      |
| Max outlet pressure bar             | 350/400         | 350/400         | 350/400         |
| Capacity every 10 cycles of lever g | 60              | 60              | 60              |
| Drum cover ø mm                     | 280             | 310             | 337             |
| Grease follower plate ø mm          | 265             | 310             | 310             |
| Grease coupler Art.                 | 66739           | 66739           | 66739           |
| Packing N° - m <sup>3</sup>         | 1 - 0,022       | 1 - 0,022       | 1 - 0,036       |
| Weight 👸 kg                         | 5,4             | 6,5             | 7,2             |
| Dimensions (A - B - C) cm           | 63 - 28 - 35    | 63 - 31 - 35    | 63 - 33,7 - 35  |