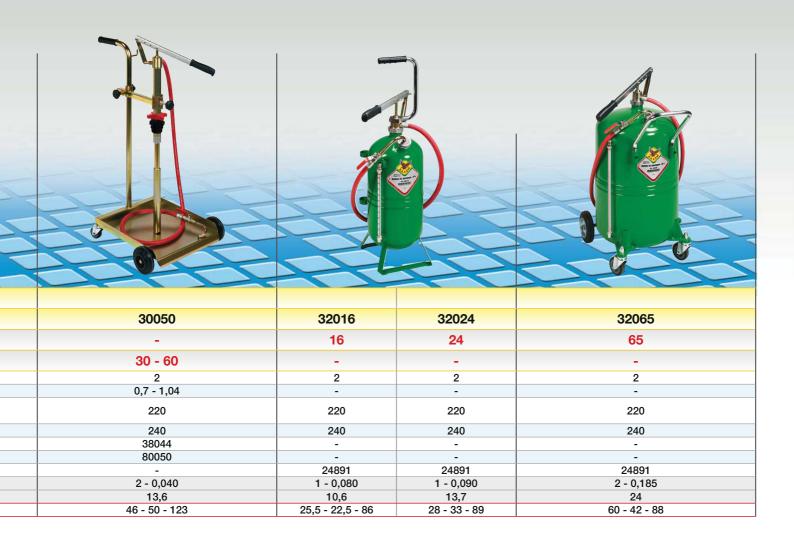

|                                                    |         | THE REAL PROPERTY AND ADDRESS OF THE PERTY ADDRESS OF THE PERTY ADDRESS OF THE PERTY AND ADDRESS OF THE PERTY ADDR |                 |                 |  |
|----------------------------------------------------|---------|--------------------------------------------------------------------------------------------------------------------------------------------------------------------------------------------------------------------------------------------------------------------------------------------------------------------------------------------------------------------------------------------------------------------------------------------------------------------------------------------------------------------------------------------------------------------------------------------------------------------------------------------------------------------------------------------------------------------------------------------------------------------------------------------------------------------------------------------------------------------------------------------------------------------------------------------------------------------------------------------------------------------------------------------------------------------------------------------------------------------------------------------------------------------------------------------------------------------------------------------------------------------------------------------------------------------------------------------------------------------------------------------------------------------------------------------------------------------------------------------------------------------------------------------------------------------------------------------------------------------------------------------------------------------------------------------------------------------------------------------------------------------------------------------------------------------------------------------------------------------------------------------------------------------------------------------------------------------------------------------------------------------------------------------------------------------------------------------------------------------------------|-----------------|-----------------|--|
| Article with seals in                              | VITON   | 31200                                                                                                                                                                                                                                                                                                                                                                                                                                                                                                                                                                                                                                                                                                                                                                                                                                                                                                                                                                                                                                                                                                                                                                                                                                                                                                                                                                                                                                                                                                                                                                                                                                                                                                                                                                                                                                                                                                                                                                                                                                                                                                                          | 31201           |                 |  |
| Article with seals in                              | NBR     |                                                                                                                                                                                                                                                                                                                                                                                                                                                                                                                                                                                                                                                                                                                                                                                                                                                                                                                                                                                                                                                                                                                                                                                                                                                                                                                                                                                                                                                                                                                                                                                                                                                                                                                                                                                                                                                                                                                                                                                                                                                                                                                                |                 | 30200           |  |
| Tank capacity                                      | litres  | -                                                                                                                                                                                                                                                                                                                                                                                                                                                                                                                                                                                                                                                                                                                                                                                                                                                                                                                                                                                                                                                                                                                                                                                                                                                                                                                                                                                                                                                                                                                                                                                                                                                                                                                                                                                                                                                                                                                                                                                                                                                                                                                              | -               | -               |  |
| Suitable for drums                                 | kg      | 50 - 220                                                                                                                                                                                                                                                                                                                                                                                                                                                                                                                                                                                                                                                                                                                                                                                                                                                                                                                                                                                                                                                                                                                                                                                                                                                                                                                                                                                                                                                                                                                                                                                                                                                                                                                                                                                                                                                                                                                                                                                                                                                                                                                       | 50 - 220        | 50 - 220        |  |
| Delivery hose length                               | m       | 2                                                                                                                                                                                                                                                                                                                                                                                                                                                                                                                                                                                                                                                                                                                                                                                                                                                                                                                                                                                                                                                                                                                                                                                                                                                                                                                                                                                                                                                                                                                                                                                                                                                                                                                                                                                                                                                                                                                                                                                                                                                                                                                              | -               | 2               |  |
| Suction tube length                                | m       | 0,7 - 1,04                                                                                                                                                                                                                                                                                                                                                                                                                                                                                                                                                                                                                                                                                                                                                                                                                                                                                                                                                                                                                                                                                                                                                                                                                                                                                                                                                                                                                                                                                                                                                                                                                                                                                                                                                                                                                                                                                                                                                                                                                                                                                                                     | 0,7 - 1,04      | 0,7 - 1,04      |  |
| Quantity delivered for complete cycle of the lever | g       | 240                                                                                                                                                                                                                                                                                                                                                                                                                                                                                                                                                                                                                                                                                                                                                                                                                                                                                                                                                                                                                                                                                                                                                                                                                                                                                                                                                                                                                                                                                                                                                                                                                                                                                                                                                                                                                                                                                                                                                                                                                                                                                                                            | 240             | 220             |  |
| Max oil density delivered                          | SAE     | 130                                                                                                                                                                                                                                                                                                                                                                                                                                                                                                                                                                                                                                                                                                                                                                                                                                                                                                                                                                                                                                                                                                                                                                                                                                                                                                                                                                                                                                                                                                                                                                                                                                                                                                                                                                                                                                                                                                                                                                                                                                                                                                                            | 130             | 240             |  |
| Drum clamping ring                                 | Art.    | -                                                                                                                                                                                                                                                                                                                                                                                                                                                                                                                                                                                                                                                                                                                                                                                                                                                                                                                                                                                                                                                                                                                                                                                                                                                                                                                                                                                                                                                                                                                                                                                                                                                                                                                                                                                                                                                                                                                                                                                                                                                                                                                              | -               | 38044           |  |
| Trolley                                            | Art.    | -                                                                                                                                                                                                                                                                                                                                                                                                                                                                                                                                                                                                                                                                                                                                                                                                                                                                                                                                                                                                                                                                                                                                                                                                                                                                                                                                                                                                                                                                                                                                                                                                                                                                                                                                                                                                                                                                                                                                                                                                                                                                                                                              | -               | -               |  |
| Antisplash funnel                                  | Art.    | -                                                                                                                                                                                                                                                                                                                                                                                                                                                                                                                                                                                                                                                                                                                                                                                                                                                                                                                                                                                                                                                                                                                                                                                                                                                                                                                                                                                                                                                                                                                                                                                                                                                                                                                                                                                                                                                                                                                                                                                                                                                                                                                              | -               | -               |  |
| Packing                                            | N° - m³ | 1 - 0,016                                                                                                                                                                                                                                                                                                                                                                                                                                                                                                                                                                                                                                                                                                                                                                                                                                                                                                                                                                                                                                                                                                                                                                                                                                                                                                                                                                                                                                                                                                                                                                                                                                                                                                                                                                                                                                                                                                                                                                                                                                                                                                                      | 1 - 0,016       | 1 - 0,016       |  |
| Weight 📋                                           | kg      | 4,2                                                                                                                                                                                                                                                                                                                                                                                                                                                                                                                                                                                                                                                                                                                                                                                                                                                                                                                                                                                                                                                                                                                                                                                                                                                                                                                                                                                                                                                                                                                                                                                                                                                                                                                                                                                                                                                                                                                                                                                                                                                                                                                            | 4,0             | 4,4             |  |
| Dimensions (A - B - C)                             | cm      | 5,7 - 5,7 - 138                                                                                                                                                                                                                                                                                                                                                                                                                                                                                                                                                                                                                                                                                                                                                                                                                                                                                                                                                                                                                                                                                                                                                                                                                                                                                                                                                                                                                                                                                                                                                                                                                                                                                                                                                                                                                                                                                                                                                                                                                                                                                                                | 5,7 - 5,7 - 138 | 3,8 - 3,8 - 115 |  |

# Art. 24891 Antisplash funnel With antisplash rim to prevent the liquid from spilling out when filling the tank