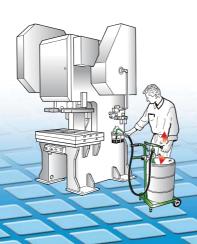

#### Male quick connector

complete with check valve, 1/4" F thread for filling central greasing system. Max pressure 350 bar

Transfer in small drums

Manual pump for oil and allied products. Single-acting and VITON seals. Double-acting and NBR seals. The telescopic suction tube enables direct application on containers of different capacities. Suitable for delivering low-viscosity oil.

Caution: do not use with flammable or corrosive liquids