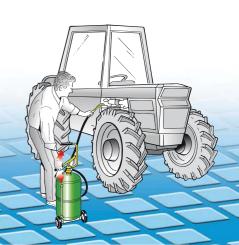

#### Male quick connector

complete with check valve, 1/4" F thread for filling central greasing system. Max pressure 350 bar

Transfer in small drums

Manual pump for oil and allied products. Single-acting and VITON seals. Double-acting and NBR seals. The telescopic suction tube enables direct application on containers of different capacities. Suitable for delivering low-viscosity oil.

Caution: do not use with flammable or corrosive liquids