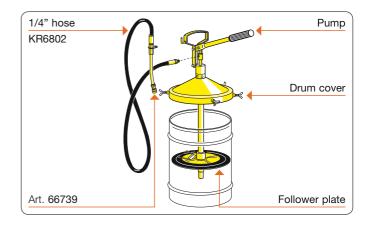

Portable lever-operated manual grease pumps. Practical and functional, they can be used in all workplaces, and in particular on rough ground such as in farming or building sites.

They enable easy change of the grease container (drum or bucket) and quick greasing on any motor vehicle or mechanism. They are equipped with a grease follower plate that protects the lubricant and ensures positive priming.

### Portable manual lever-operated grease transfer pumps.

Each cycle of the lever delivers 50 g of grease. Practical and handy, they are used for filling gearcases, casings, hand-operated grease guns. They enable easy changing of the grease container (drums or bucket) and are equipped with a grease follower plate that protects the lubricant and ensures positive priming.