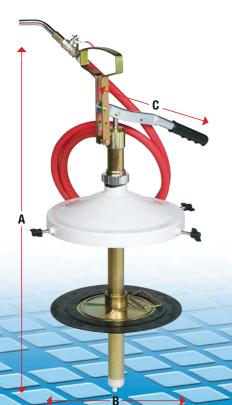

Portable lever-operated manual grease pumps. Practical and functional, they can be used in all workplaces, and in particular on rough ground such as in farming or building sites.

They enable easy change of the grease container (drum or bucket) and quick greasing on any motor vehicle or mechanism. They are equipped with a grease follower plate that protects the lubricant and ensures positive priming.

| Article                             | 60280           | 60310           | 60311           |
|-------------------------------------|-----------------|-----------------|-----------------|
| Suitable for drums kg               | 12 - 20         | 16 - 30         | 16 - 30         |
|                                     | from 240 to 280 | from 260 to 300 | from 270 to 330 |
| For drums with external ø mm        |                 | <b>—</b>        | <b>←</b>        |
|                                     |                 |                 |                 |
| <b>Delivery hose length</b> m       | 2,5 - 1/4"      | 2,5 - 1/4"      | 2,5 - 1/4"      |
| Max outlet pressure bar             | 350/400         | 350/400         | 350/400         |
| Capacity every 10 cycles of lever g | 60              | 60              | 60              |
| Drum cover ø mm                     | 280             | 310             | 337             |
| Grease follower plate ø mm          | 265             | 310             | 310             |
| Grease coupler Art.                 | 66739           | 66739           | 66739           |
| Packing N° - m <sup>3</sup>         | 1 - 0,022       | 1 - 0,022       | 1 - 0,036       |
| Weight 👸 kg                         | 5,4             | 6,5             | 7,2             |
| Dimensions (A - B - C) cm           | 63 - 28 - 35    | 63 - 31 - 35    | 63 - 33,7 - 35  |