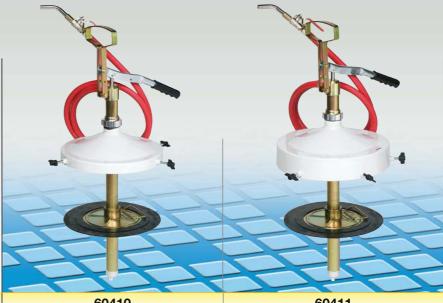

### Portable manual lever-operated grease transfer pumps.

Each cycle of the lever delivers 50 g of grease. Practical and handy, they are used for filling gearcases, casings, hand-operated grease guns. They enable easy changing of the grease container (drums or bucket) and are equipped with a grease follower plate that protects the lubricant and ensures positive priming.

| Article                             | 60410           | 60411           |  |
|-------------------------------------|-----------------|-----------------|--|
| Suitable for drums kg               | 16 - 30         | 16 - 30         |  |
|                                     | from 260 to 300 | from 270 to 330 |  |
| For drums with external ø mm        | <b>←</b>        |                 |  |
|                                     |                 |                 |  |
| <b>Delivery hose length</b> m       | 2 - 1/2"        | 2 - 1/2"        |  |
| Max outlet pressure bar             | 18/20           | 18/20           |  |
| Capacity every 10 cycles of lever g | 500             | 500             |  |
| Drum cover ø mm                     | 310             | 337             |  |
| Grease follower plate ø mm          | 310             | 310             |  |
| Packing N° - m <sup>3</sup>         | 1 - 0,030       | 1 - 0,040       |  |
| Weight 👸 kg                         | 6               | 6,7             |  |
| <b>Dimensions (A - B - C)</b> cm    | 78 - 31 - 35    | 78 - 33,7 - 35  |  |