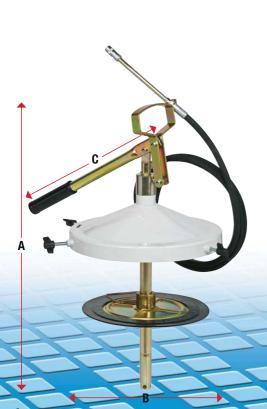

| Article                             | 60280           | 60310           | 60311           |
|-------------------------------------|-----------------|-----------------|-----------------|
| Suitable for drums kg               | 12 - 20         | 16 - 30         | 16 - 30         |
|                                     | from 240 to 280 | from 260 to 300 | from 270 to 330 |
| For drums with external ø mm        |                 | <b>—</b>        | <b>←</b>        |
|                                     |                 |                 |                 |
| <b>Delivery hose length</b> m       | 2,5 - 1/4"      | 2,5 - 1/4"      | 2,5 - 1/4"      |
| Max outlet pressure bar             | 350/400         | 350/400         | 350/400         |
| Capacity every 10 cycles of lever g | 60              | 60              | 60              |
| Drum cover ø mm                     | 280             | 310             | 337             |
| Grease follower plate ø mm          | 265             | 310             | 310             |
| Grease coupler Art.                 | 66739           | 66739           | 66739           |
| Packing N° - m <sup>3</sup>         | 1 - 0,022       | 1 - 0,022       | 1 - 0,036       |
| Weight 👸 kg                         | 5,4             | 6,5             | 7,2             |
| Dimensions (A - B - C) cm           | 63 - 28 - 35    | 63 - 31 - 35    | 63 - 33,7 - 35  |