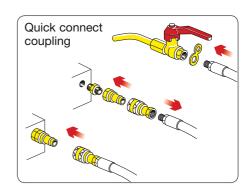

#### Female quick connector

complete with check valve, 1/4" F thread for filling central greasing system. Max pressure 350 bar

#### Male quick connector

complete with check valve, 1/4" F thread for filling central greasing system. Max pressure 350 bar

Transfer in small drums

Manual pump for oil and allied products. Single-acting and VITON seals. Double-acting and NBR seals. The telescopic suction tube enables direct application on containers of different capacities. Suitable for delivering low-viscosity oil.